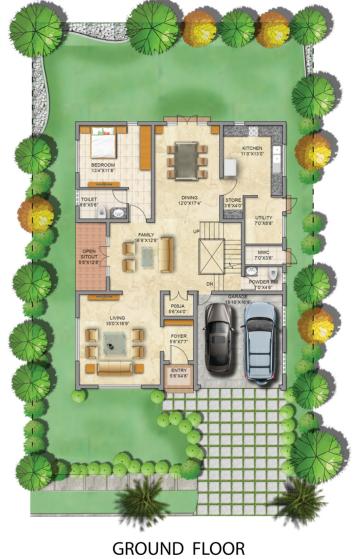

## TYPE 1- WEST FACING [ Palm Meadows Annexe]

| SITE AREA |        | SBUA    |        | CARPET  |  |
|-----------|--------|---------|--------|---------|--|
| SQ.MTS.   | SQ.FT. | SQ.MTS. | SQ.FT. | SQ.MTS. |  |
| 403.48    | 4343   | 442.68  | 4765   | 357.98  |  |