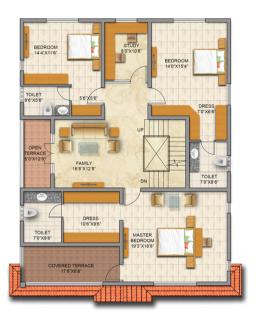

## TYPE 1- WEST FACING [ Palm Meadows Annexe]







| SITE AREA |        | SBUA    |        | CARPET  |  |
|-----------|--------|---------|--------|---------|--|
| SQ.MTS.   | SQ.FT. | SQ.MTS. | SQ.FT. | SQ.MTS. |  |
| 403.48    | 4343   | 442.68  | 4765   | 357.98  |  |

AREA INCLUDES STAIRCASE HEADROOM AT TERRACE LEVEL

The furniture, fixtures, stepping stones and landscaping shown all around the villa are artistic impressions that are only indicative and are not a part of the offering. Any inter-ested party should verify all the information including designs, plans, specifications, facilities, features, payment schedules, terms of sales, etc independently with the "agree-



## FIRST FLOOR