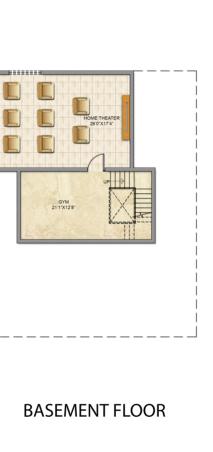

## TYPE 1- WEST FACING [ Palm Meadows Annexe]

| SITE AREA |        | SBUA    |        | CARPET  |  |
|-----------|--------|---------|--------|---------|--|
| SQ.MTS.   | SQ.FT. | SQ.MTS. | SQ.FT. | SQ.MTS. |  |
| 403.48    | 4343   | 442.68  | 4765   | 357.98  |  |