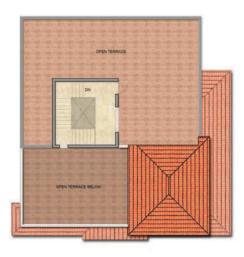

## TYPE 3- EAST FACING [ Palm Meadows Extension]

**GROUND FLOOR** 

FIRST FLOOR

TERRACE FLOOR

| SITE AREA |        | SBUA    |        | CARPET AREA |        |
|-----------|--------|---------|--------|-------------|--------|
| SQ.MTS.   | SQ.FT. | SQ.MTS. | SQ.FT. | SQ.MTS.     | SQ.FT. |
| 676.8     | 7285   | 384.06  | 4134   | 294.04      | 3165   |

AREA INCLUDES STAIRCASE HEADROOM AT TERRACE LEVEL

The furniture, fixtures, stepping stones and landscaping shown all around the villa are artistic impressions that are only indicative and are not a part of the offering. Any interested party should verify all the information including designs, plans, specifications, facilities, features, payment schedules, terms of sales, etc independently with the "agree-