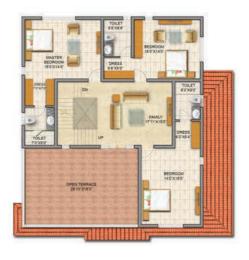

## TYPE 3- EAST FACING [ Palm Meadows Extension]

**GROUND FLOOR** 

FIRST FLOOR

TERRACE FLOOR

| SITE AREA |        | SBUA    |        | CARPET AREA |        |
|-----------|--------|---------|--------|-------------|--------|
| SQ.MTS.   | SQ.FT. | SQ.MTS. | SQ.FT. | SQ.MTS.     | SQ.FT. |
| 676.8     | 7285   | 384.06  | 4134   | 294.04      | 3165   |

AREA INCLUDES STAIRCASE HEADROOM AT TERRACE LEVEL

The furniture, fixtures, stepping stones and landscaping shown all around the villa are artistic impressions that are only indicative and are not a part of the offering. Any interested party should verify all the information including designs, plans, specifications, facilities, features, payment schedules, terms of sales, etc independently with the "agree-