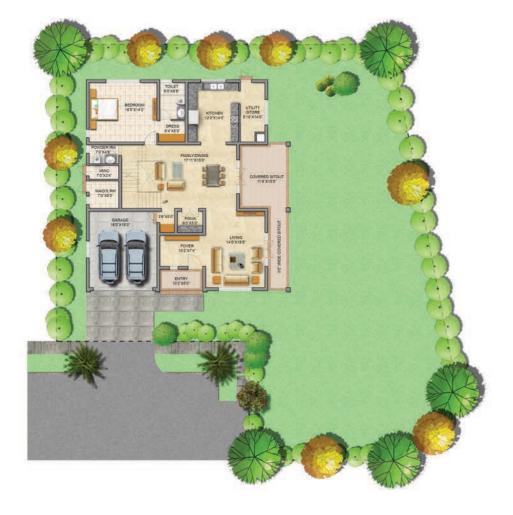

## TYPE 3- EAST FACING [ Palm Meadows Extension]

**GROUND FLOOR** 

FIRST FLOOR

TERRACE FLOOR

| SITE AREA |        | SBUA    |        | CARPET AREA |        |
|-----------|--------|---------|--------|-------------|--------|
| SQ.MTS.   | SQ.FT. | SQ.MTS. | SQ.FT. | SQ.MTS.     | SQ.FT. |
| 676.8     | 7285   | 384.06  | 4134   | 294.04      | 3165   |

AREA INCLUDES STAIRCASE HEADROOM AT TERRACE LEVEL

The furniture, fixtures, stepping stones and landscaping shown all around the villa are artistic impressions that are only indicative and are not a part of the offering. Any interested party should verify all the information including designs, plans, specifications, facilities, features, payment schedules, terms of sales, etc independently with the "agree-