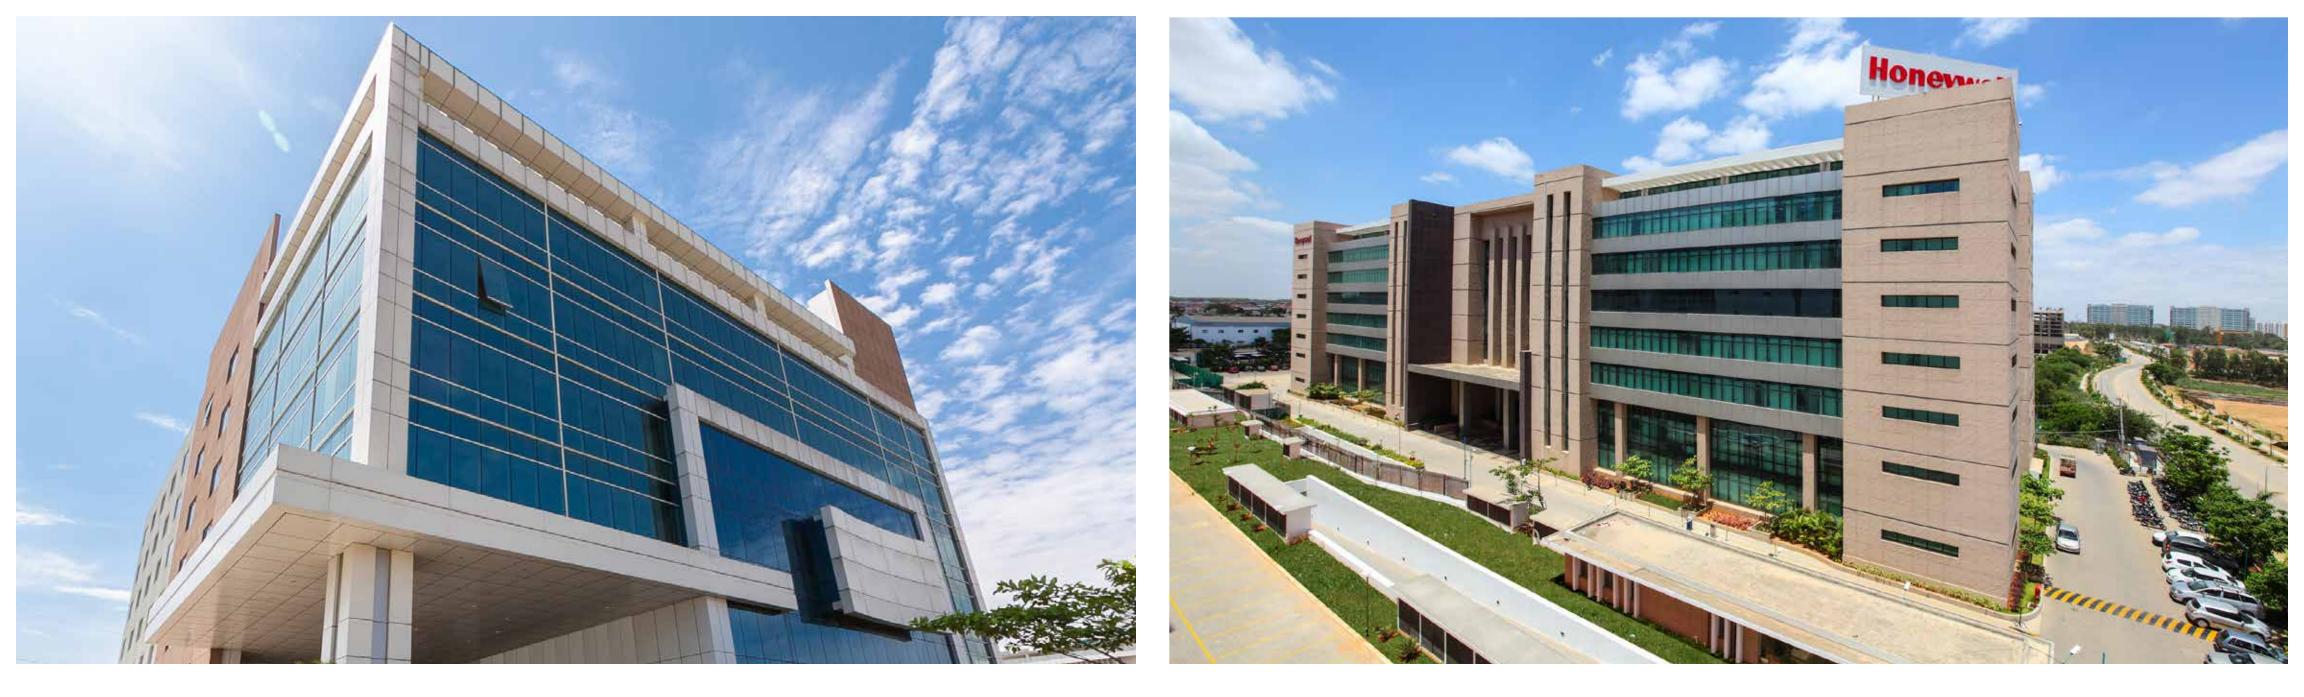

OUTER RING ROAD BEHIND INTEL

Area: 2,00,122 sqft

ADARSH Sez Located in Adarsh Palm Retreat, the SEZ Master Plan was conceived to be a "Work-Relax-Rejuvenate" environment. It houses major IT companies like Honeywell, KPIT Cummins & Subex Ltd. This SEZ was built by Adarsh but is currently ECOWORLD, owned by RMZ.

OUTER RING ROAD BEHIND INTEL

Area: 1,500,000 sqft