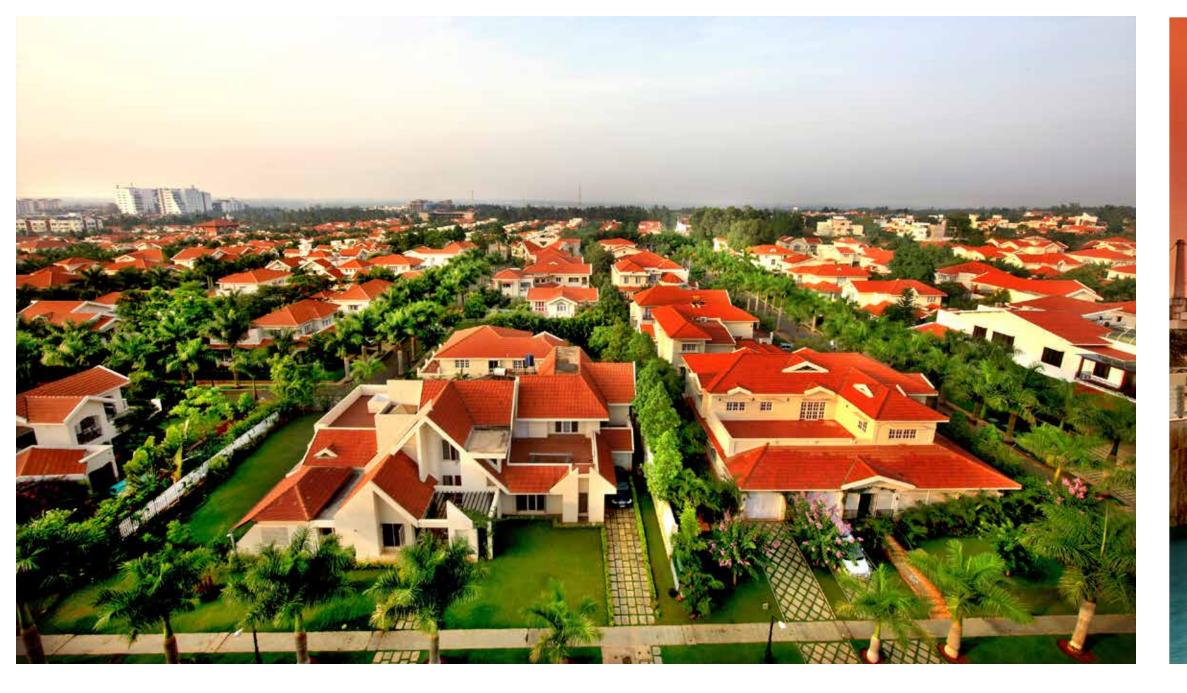

## ADARSH VILLAS

Adarsh has pioneered the Gated Villa concept in India with its Bangalore project Palm Meadows, which has earned various accolades from across the world.

570 Victorian styled villas dot 100 acres of land painting the picture of a utopian world, sitting cozy on the busy Airport Varthur Road of Bangalore. The idyllic greens - 70 percent of green space - surround you with a feeling of peace.

Luxury homes crafted to suit your personal taste in a truly beautiful setting offer a lifestyle that is both exclusive and superior. A state of the art clubhouse nestled in lush green, and world-class amenities complete this exquisite portrait of soulful living.