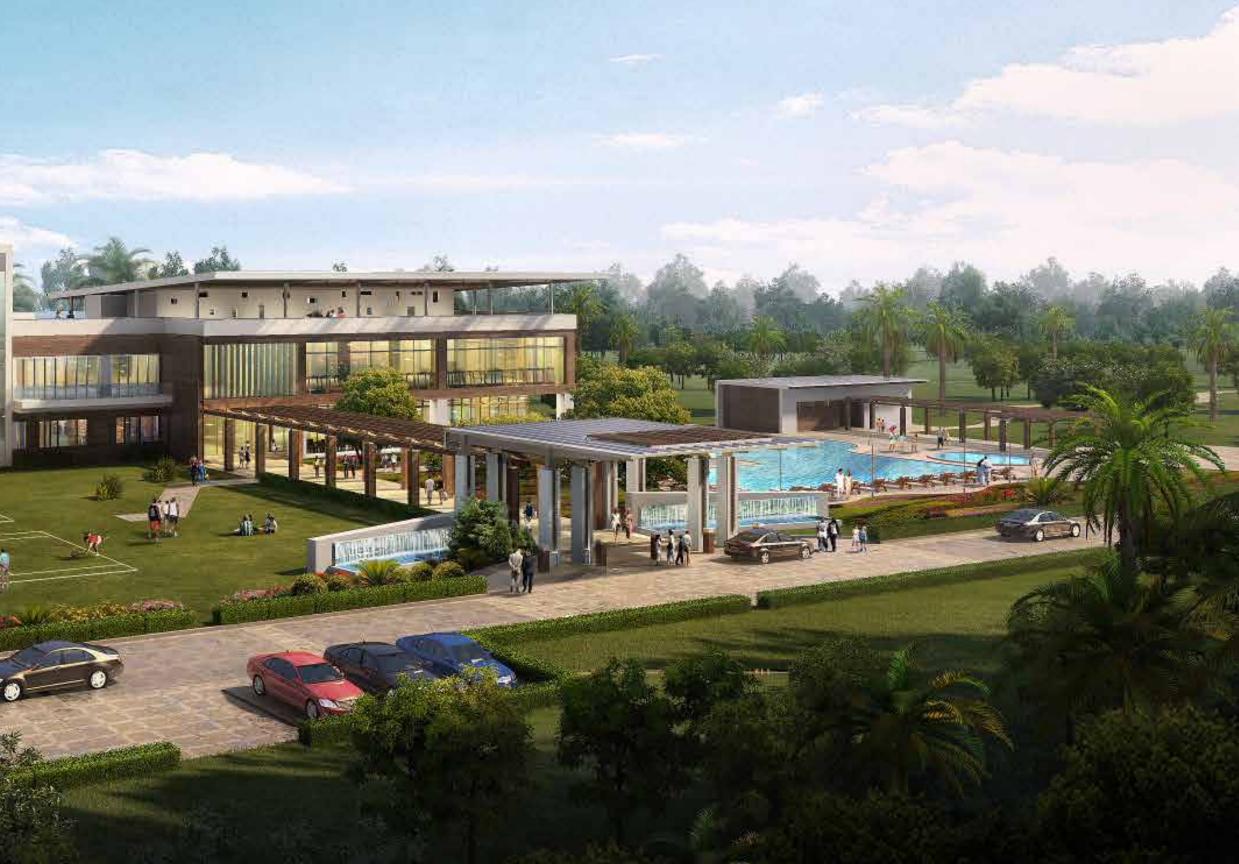

## 2004

Opened Adarsh Palm Meadows Club with guest rooms - first step into hospitality.

PALM MEADOWS CLUB

The Luxury Villas at Palm Meadows offer a lifestyle that is both exclusive and superior. This premium township includes a state of the art, 5 star clubhouse nestled in lush green, with world-class amenities to complete this exquisite portrait of soulful living. The clubhouse comes with 78 guest rooms