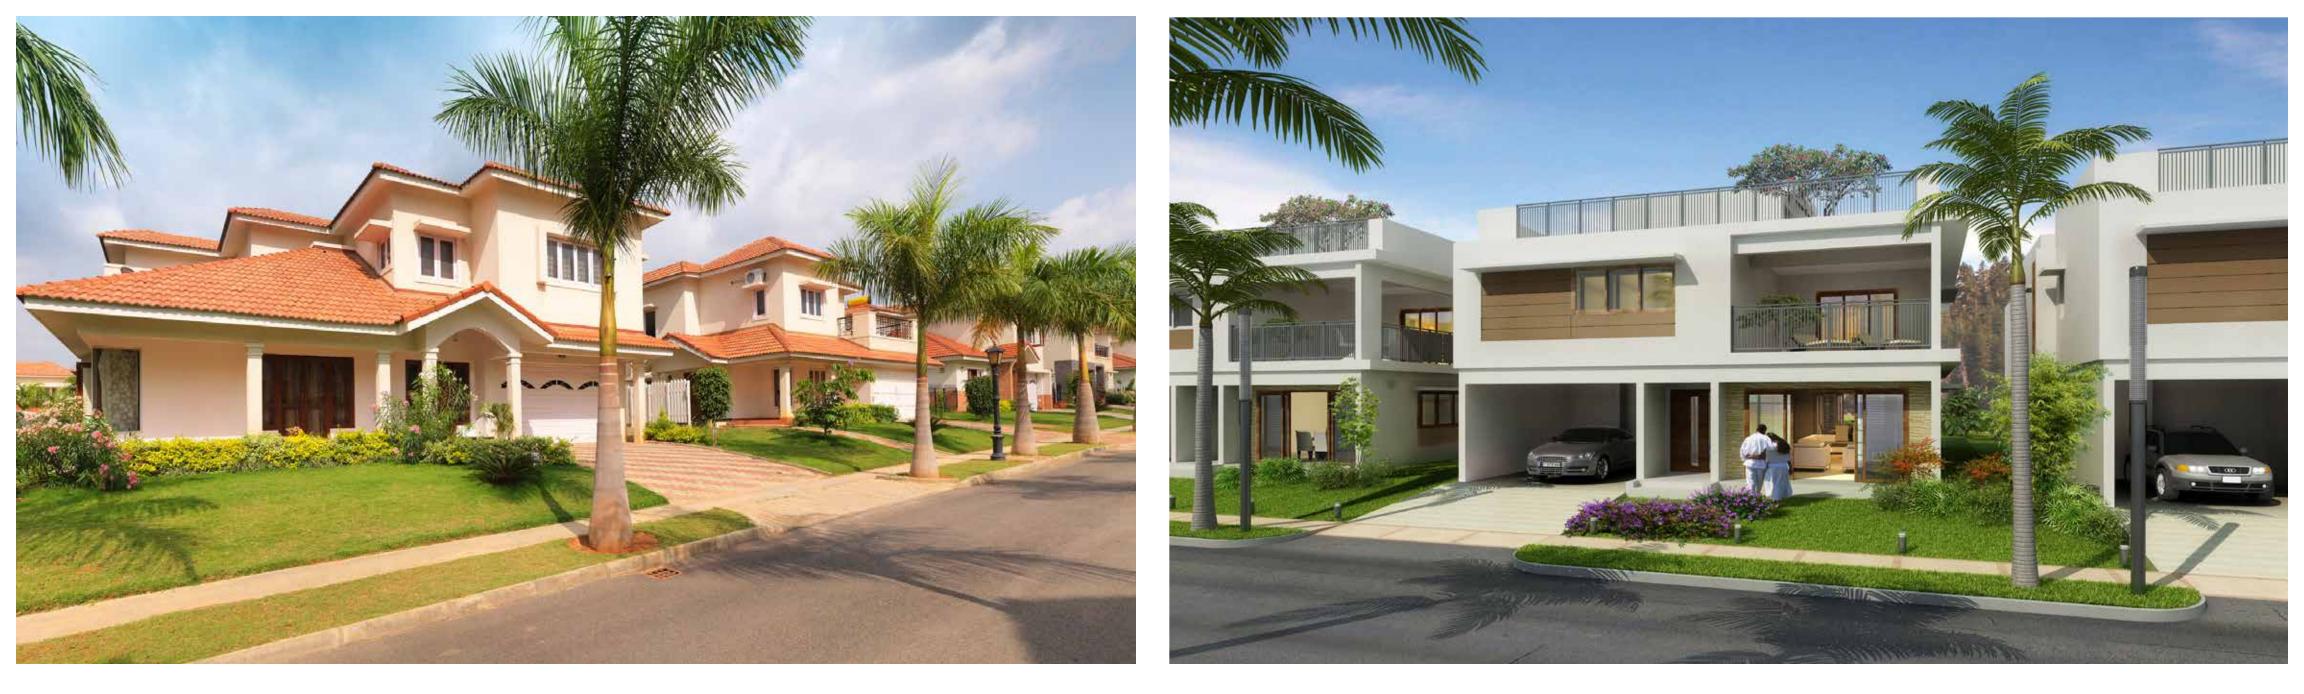

## ADARSH VILLAS

Adarsh has pioneered the Gated Villa concept in India with its Bangalore project Palm Meadows, which has earned various accolades from across the world.

570 Victorian styled villas dot 100 acres of land painting the picture of a utopian world, sitting cozy on the busy Airport Varthur Road of Bangalore. The idyllic greens - 70 percent of green space - surround you with a feeling of peace.

Luxury homes crafted to suit your personal taste in a truly beautiful setting offer a lifestyle that is both exclusive and superior. A state of the art clubhouse nestled in lush green, and world-class amenities complete this exquisite portrait of soulful living.