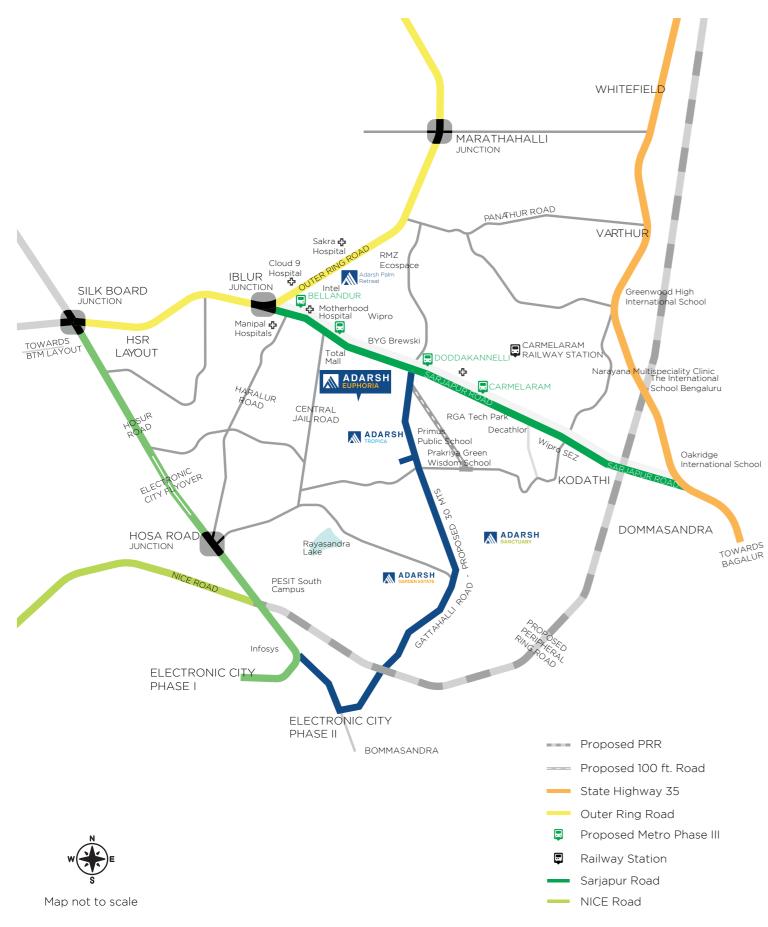

## **LOCATION MAP**

# LIVE THE WELL-BALANCED, CONVENIENT LIFE.

#### Schools

- DPS East
- Greenwood High International School
- The International School, Bangalore
- Oakridge International School
- Inventure Academy
- Global Indian International School
- Primus Public School
- Prakriya Green Wisdom School

#### Hospitals

- Columbia Asia Hospital
- Sakra World Hospital
- Cloud 9 Hospital
- Motherhood Hospital
- Narayana Multi-speciality Clinic

#### **Recreational Joints**

- Central Mall, Bellandur
- Brookefield Mall
- Byg Brewski
- Sarjapur Social
- Rural Blues
- Fairfield by Marriott
- Radisson Blu
- Double Tree Suites & Hilton

- Honeywell
- IBM
- Cisco
- Robert Bosch
- Intel
- SAP Labs
- INTT Data
- Ernst & Young
- Microsoft
- Adobe
- KPMG
- Sony
- Nokia
- Seagate Technology
- Siemens
- Uber
- Accenture
- Capgemini