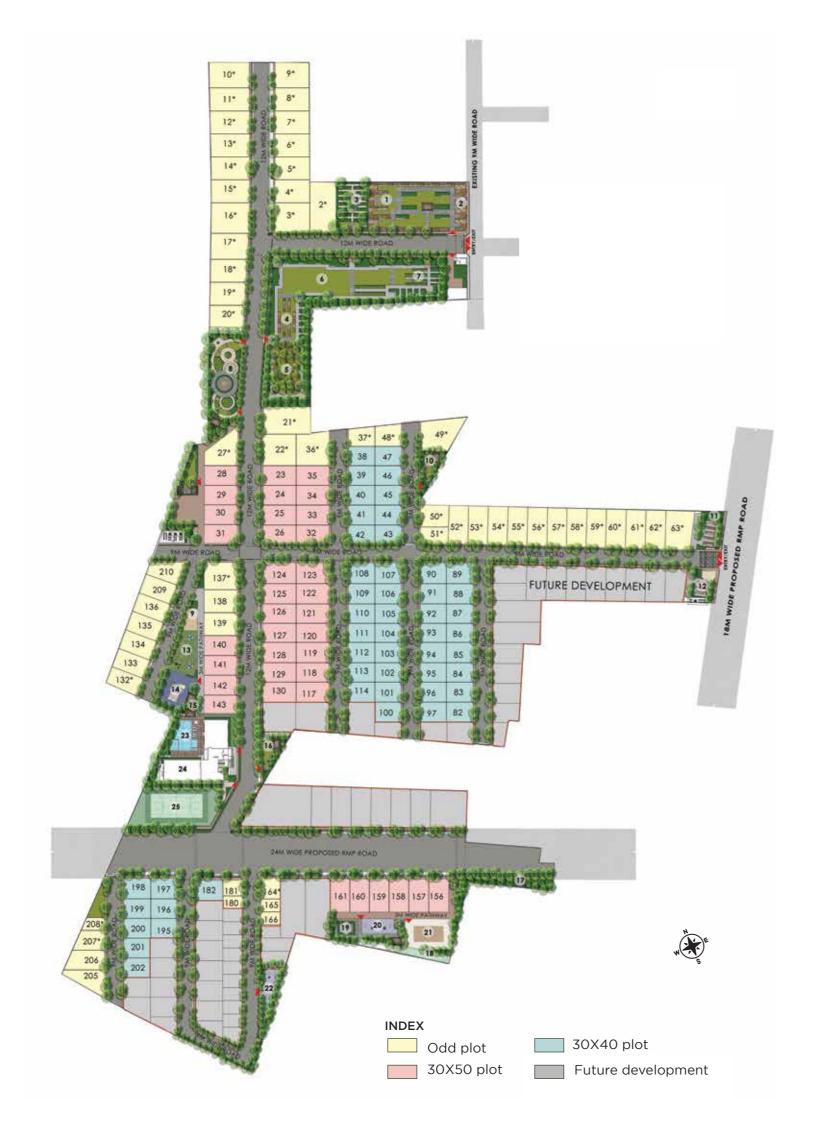

## **A MASTER PLAN UNLIKE ANY OTHER**

## **LEGEND**

- 1. LAWN WITH SEATS
- FLORAL GARDEN 2.
- **KITCHEN GARDEN** 3.
- 4. AROMA GARDEN
- 5. FRUIT ORCHID DENSE TALL SHRUB PLANTING / SMALL TREES
- LAWN WITH SEATS 6.
- HERBAL GARDEN 7.
- BUTTERFLY GARDEN 8.
- SAND PIT WITH CLIMBING WALL 9.
- 10. MEDITATION PAVILION
- PALM COURT 11.
- 12. FLORAL GARDEN
- KIDS PLAY ON LAWN 13.
- 14. FLOOR GAMES ON EPDM
- 15. PAVILION WITH SEATING BELOW
- 16. SWINGS & TRAMPOLINE PARK
- 17. HERBAL GARDEN WITH SEATING
- 18. CRICKET NET PRACTICE PITCH
- 19. ELDERS CHIT-CHAT ZONE
- 20. OUTDOOR GYM
- 21. SAND VOLLEYBALL COURT
- 22. PET PARK
- 23. SWIMMING POOL
- 24. INDOOR PLAY COURT
- 25. MULTI-PURPOSE COURT