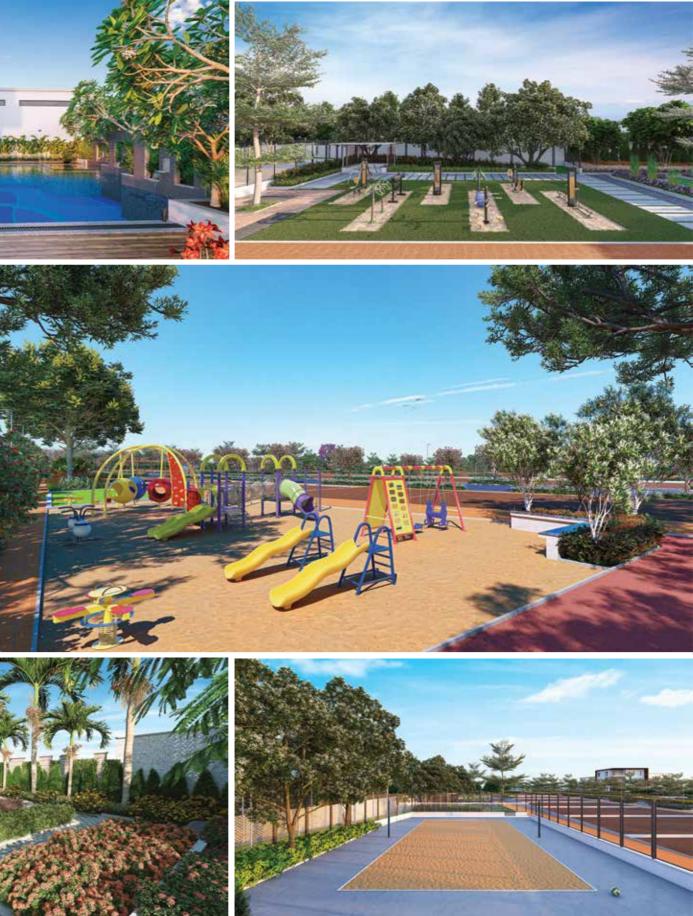

# 12 WELLNESS PARKS FOR YOUR HOLISTIC WELL-BEING.

#### **Environmental wellness**

- Lawn with seats
- Floral garden
- Kitchen garden

#### Social wellness

• Sand pit with climbing wall

#### **Physical wellness**

- Cricket net practice pitch
- Elder chit-chat zone
- Outdoor gym
- Reflexology pathway
- Sand volleyball court

#### **Physical wellness**

- Kids play on lawn
- Floor games on EPDM
- Pavilion with seating below