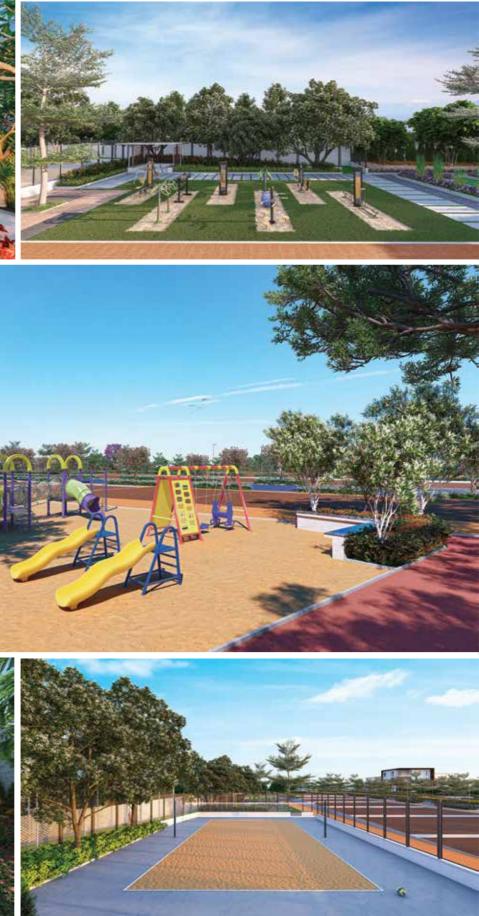

# 12 WELLNESS PARKS FOR YOUR HOLISTIC WELL-BEING.

## VIBRANT VISTAS

#### **Environmental wellness**

- Lawn with seats
- Floral garden
- Kitchen garden

## PEACE PARK

Mental wellness

• Butterfly garden

## ZEN ZONE

**Meditation pavilion** 

## HAPPY HAVEN

#### Social wellness

• Sand pit with climbing wall

## VIGOR VALLEY

#### **Physical wellness**

- Cricket net practice pitch
- Elder chit-chat zone
- Outdoor gym
- Reflexology pathway
- Sand volleyball court