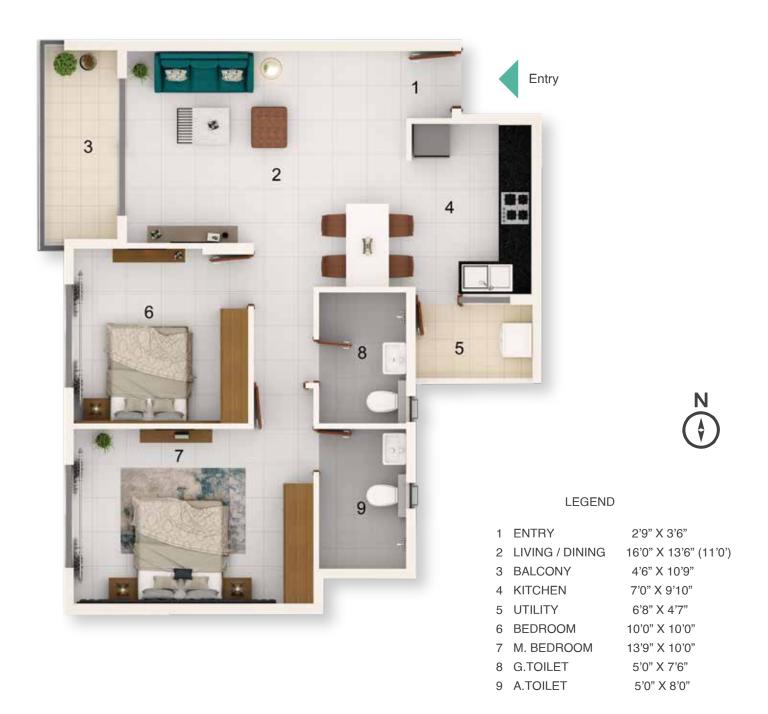

## 2 BHK Apartment (Without Utility)

|      | CARPET AREA | SUPER<br>BUILT-UP AREA |
|------|-------------|------------------------|
| SQMT | 59.20       | 88.72                  |
| SQFT | 637.23      | 955.00                 |

Usable Area: 689 Sqft

## 2 BHK Apartment

|      | CARPET AREA | SUPER<br>BUILT-UP AREA |
|------|-------------|------------------------|
| SQMT | 59.60       | 93.36                  |
| SQFT | 641.64      | 1005.00                |

Usable Area: 727 Sqft

#### **Efficient Use of Living Spaces**

At Adarsh Greens, you get the 'Best in Segment Useable Area'. The homes are designed to maximize the floor space so that your homes may always feel more spacious. There is even a provision of utility area in the 2 BHK apartments.