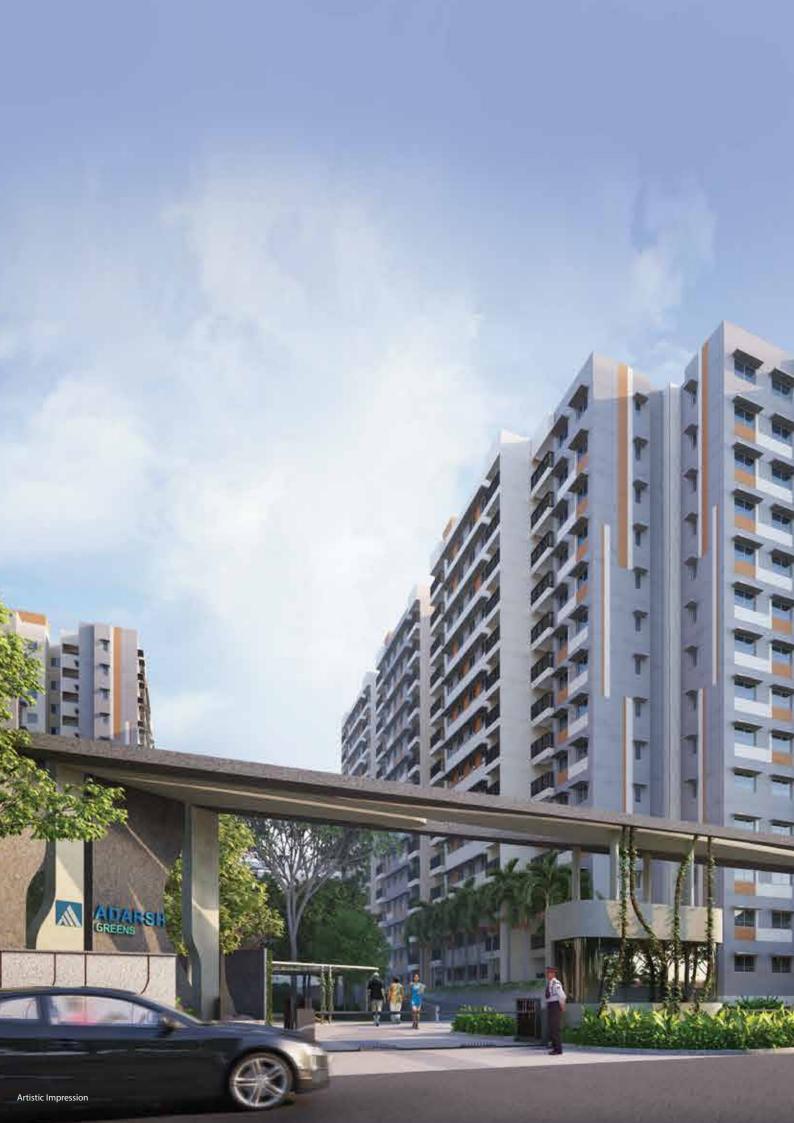

Adarsh Greens is only a 20-minute drive away from Manyata Tech Park. Your future home is surrounded by ample greenery. Yet, you will never be far from the important sections of the city.

- Adarsh Greens is just 4 kms from Yelehanka Metro Station.
- The proposed 18.0 m wide CDP Road will further enhance the connectivity.
- Well-connected to hospitals, schools, colleges and workplaces.
- 15 to 25 minutes drive to:
  - Kempegowda International Airport
  - Aster CMI Hospital
  - Manipal Hospital
  - Elements Mall
  - RMZ Galleria Mall
  - Esteem Mall

- Garuda Mall
- Karle SEZ
- Kirloskar Tech Park
- Greenfield Public School
- The HDFC School
- Delhi Public School

**Current Amenities** 

- 1. Entry & Exit
- 2. Clubhouse & Arrival Plaza
- 3. Leisure Pool
- 4. Kids' Pool
- 5. Party Lawn
- 6. Giant Board Game
- 7. Orchard Garden
- 8. Fern Garden
- 9. Kids' Play Area
- 10. Cricket Practice Net
- 11. Paw Park
- 12. Mound