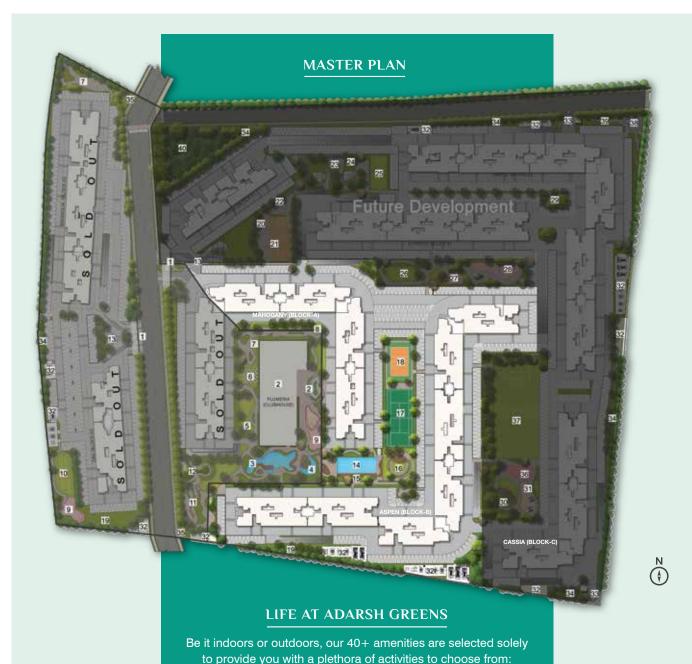

- Garuda Mall
- Karle SEZ
- Kirloskar Tech Park
- Greenfield Public School
- The HDFC School
- Delhi Public School

**Current Amenities** 

- 1. Entry & Exit
- 2. Clubhouse & Arrival Plaza
- 3. Leisure Pool
- 4. Kids' Pool
- 5. Party Lawn
- 6. Giant Board Game
- 7. Orchard Garden
- 8. Fern Garden
- 9. Kids' Play Area
- 10. Cricket Practice Net
- 11. Paw Park
- 12. Mound

- 13. Drop-off Area
- 14. Lap Pool
- 15. Pool Deck
- 16. Amphitheatre & Stage
- 17. Tennis Court
- 18. Volleyball Court
- 19. Peripheral Green

## **Future Amenities**

- 20. Seating Deck
- 21. Basketball Court
- 22. Nature Trail
- 23. Seating Pavilions
- 24. Planting Mound
- 25. Cricket Practice Net
- 26. Mini Golf
- 27. Senior Citizen Court
- 28. Kids' Play Area
- 29. Tree Court
- 30. Amphitheatre & Stage
- 31. Kids' Play Park

- 32. Services
- 33. Secondary Entry
- 34. Peripheral Green
- 35. Signage Pylon
- 36. Kids' Play Area
- 37. Football Field
- 38. Meditation Deck with Lily Pond
- 39. Reflexology Pathway
- 40. Hammock Garden