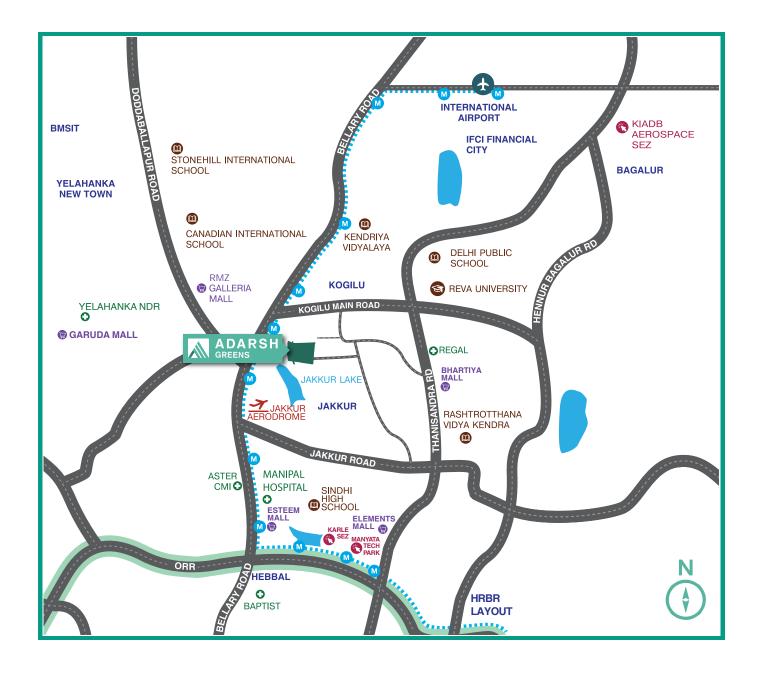

Adarsh Greens is only a 20-minute drive away from Manyata Tech Park. Your future home is surrounded by ample greenery. Yet, you will never be far from the important sections of the city.

- Adarsh Greens is just 4 kms from Yelehanka Metro Station.
- The proposed 18.0 m wide CDP Road will further enhance the connectivity.
- Well-connected to hospitals, schools, colleges and workplaces.
- 15 to 25 minutes drive to:
  - Kempegowda International Airport
  - Aster CMI Hospital
  - Manipal Hospital
  - Elements Mall
  - RMZ Galleria Mall
  - Esteem Mall

- Garuda Mall
- Karle SEZ
- Kirloskar Tech Park
- Greenfield Public School
- The HDFC School
- Delhi Public School

**Current Amenities** 

- 1. Entry & Exit
- 2. Clubhouse & Arrival Plaza
- 3. Leisure Pool
- 4. Kids' Pool
- 5. Party Lawn
- 6. Giant Board Game
- 7. Orchard Garden
- 8. Fern Garden
- 9. Kids' Play Area
- 10. Cricket Practice Net
- 11. Paw Park
- 12. Mound