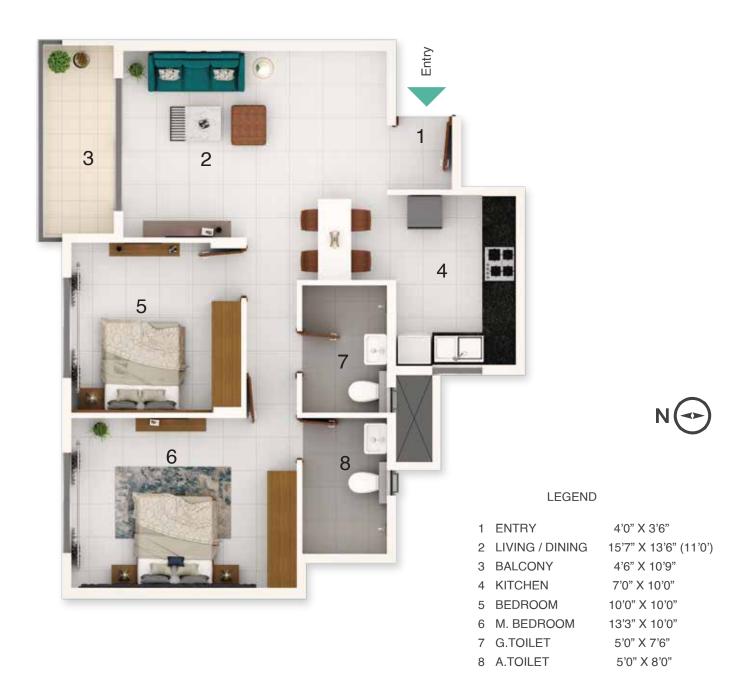

## 2 BHK Apartment (Without Utility)

|      | CARPET AREA | SUPER<br>BUILT-UP AREA |
|------|-------------|------------------------|
| SQMT | 59.20       | 88.72                  |
| SQFT | 637.23      | 955.00                 |

Usable Area: 689 Sqft

#### Disclaimer:

The furniture/ fixtures shown in the floor plans are purely indicative and are not a part of the actual offering. The room dimensions are from block to block without considering any plaster or finish. Any unforeseen changes in the unit plan would result in the sale area. The size, shape and position of windows/doors/ railings/ kitchen platform and other elements are subject to change.