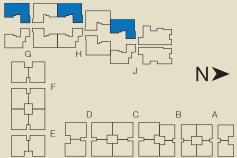

# Key Plan

# Legend:

- 1. Main Entry / Exit
- 2. Security Cabin
- 3. Ramp to Basement
- 4. Planter Box
- 5. Kids' Play Area
- 6. Caretaker Pavilion
- 7. Main Pool
- 8. Kids' Pool
- 9. Lagoon Pool
- 10. Viewing Deck
- 11. Tree Plaza
- 12. Therapeutic Walking Zone
- 13. Quiet Zone
- 14. Tennis Court
- 15. Multipurpose Court
- 16. Kids' Play Area
- 17. Cricket Practising Net
- 18. Skating Rink
- 19. Circular Plaza
- 20. Mini Amphitheatre
- 21. Play Lawn Mounds