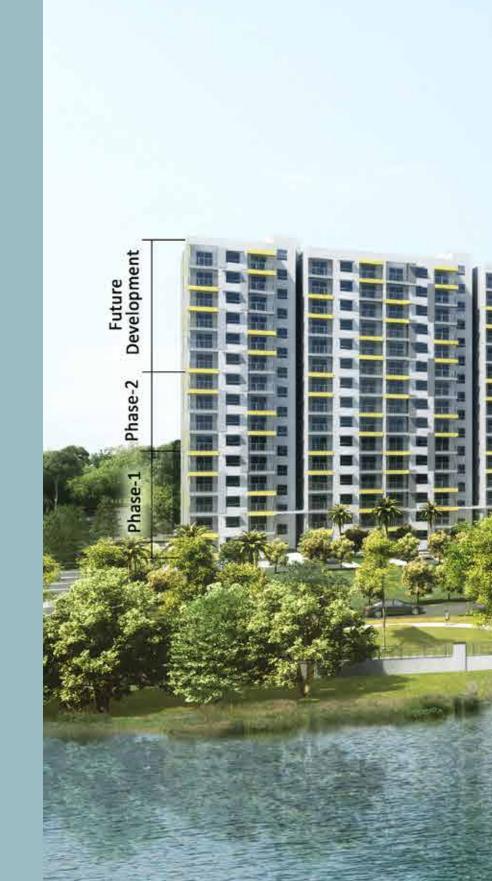

# For a glorious view called life

There's no better way to enhance your mood than gaze at the sunlight shimmering over a lake, to watch a flock of birds performing their aquatic ballet or to watch the moonlight reflected serenely on the silent waters. There is no better place to experience that feeling than at Adarsh Palm Retreat Lakefront, premium homes located on Outer Ring Road, next to Intel.

Overlooking the placid Saulkere Lake, which is a 50 acre haven for bird and aquatic life, Adarsh Palm Retreat Lakefront is a luxury offering that, in addition to the splendid view of the lake, is planned with 70% open space. It is exquisitely landscaped, with a lagoon pool, tree plaza, a skating rink and all the other life-enhancing features that make living here an absolute delight.

Adarsh Palm Retreat Lakefront consists of 2, 3 & 4 bedroom luxury flats, ranging from 124.58 sq.mt/1341 sq.ft to 271.00 sq.mt/2917 sq.ft, and a spacious well-designed clubhouse. These premium homes are crafted to the renowned Adarsh standard of excellence and are close to workplaces, shopping malls, hospitals, schools and to all that is your other lifestyle in the city.