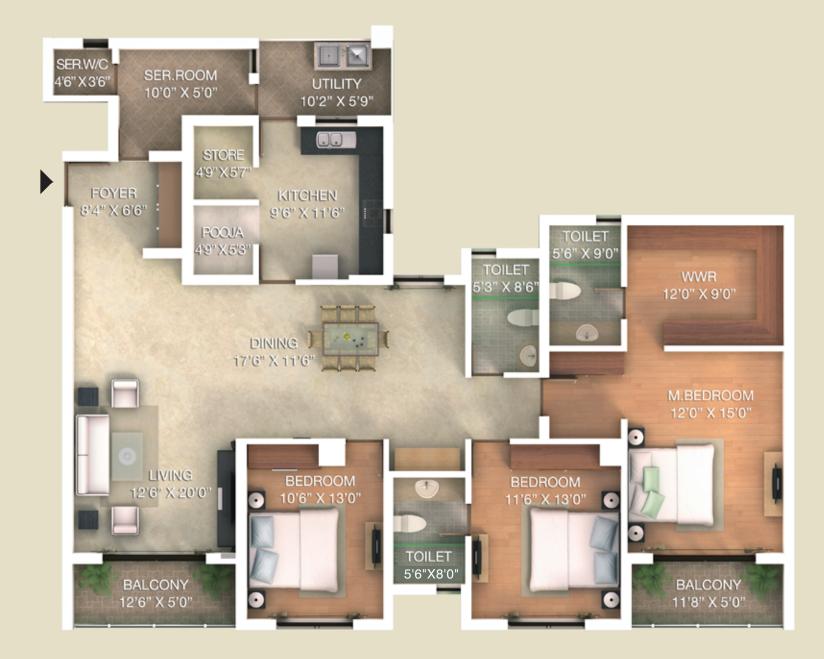

## 3 BEDROOM

| SBUA     |         | CARPET   | AREA    |
|----------|---------|----------|---------|
| SQ. MTS. | SQ. FT. | SQ. MTS. | SQ. FT. |
| 205.5    | 2212    | 144.46   | 1555    |

SER.ROOM

10'0" X 5'0"

UTILITY

10'2" X 5'9"