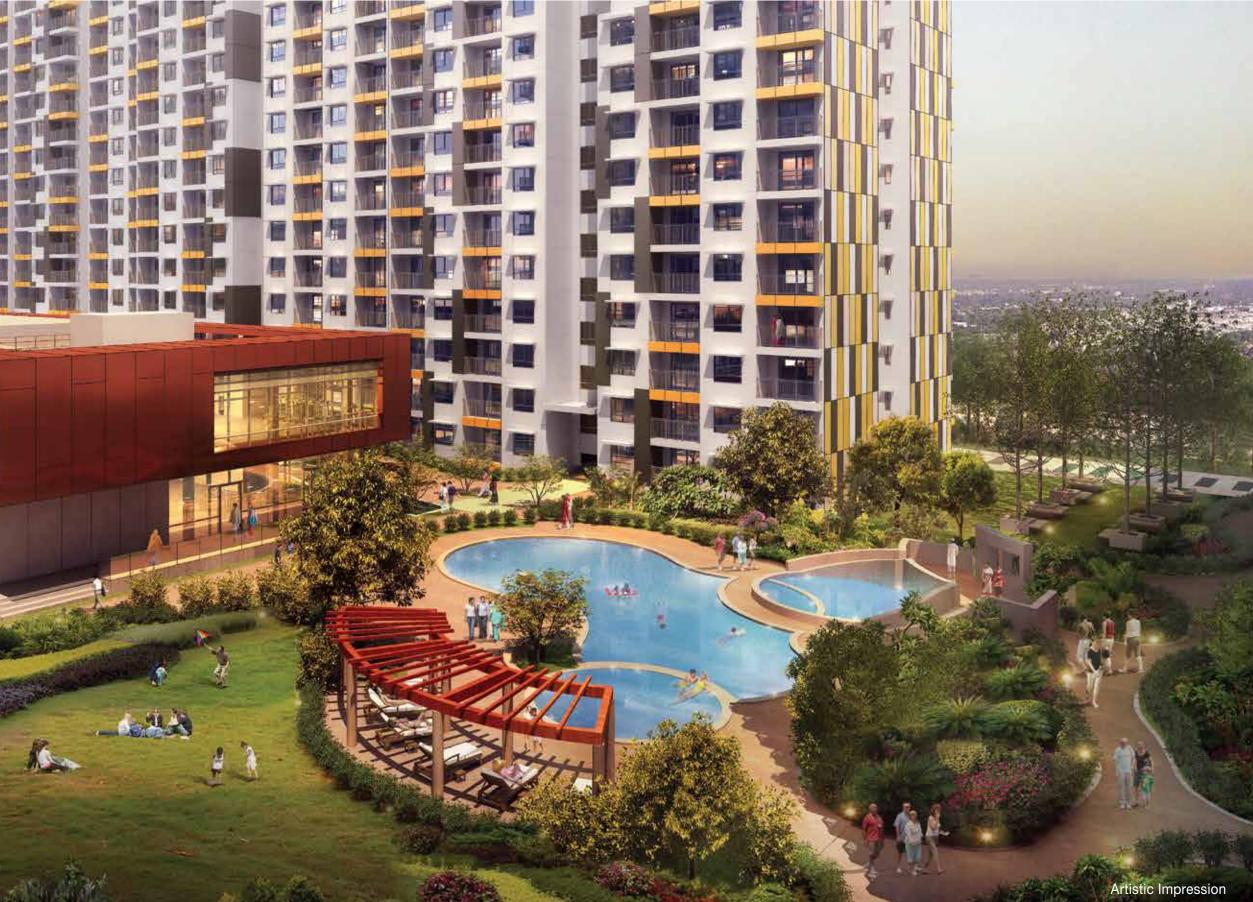

# A plan called exclusive

A spacious and well designed clubhouse to indulge in. Play, stretch, swish, relax. Set your spirit free and have the time of your life. An exclusive playground that complements your life at the Lakefront.

# An idea called leisure

Watch the cue ball race across the green baize, or choose between badmintor or tennis, or the gym for a more vigorous time. Or perhaps, you prefer aerobics Either way, a great time of leisure is yours to indulge in, every day.

**Activities on offer** 

Indoor: Health Club • Gymnasium • Table Tennis • Pool Table • Aerobics / Yoga • Multipurpose Hall • Badminton • Kids' Play Area

Outdoor: Swimming Pool • Lagoon Pool • Tennis Court • Multipurpose Court
• Cricket Practising Net • Skating Rink