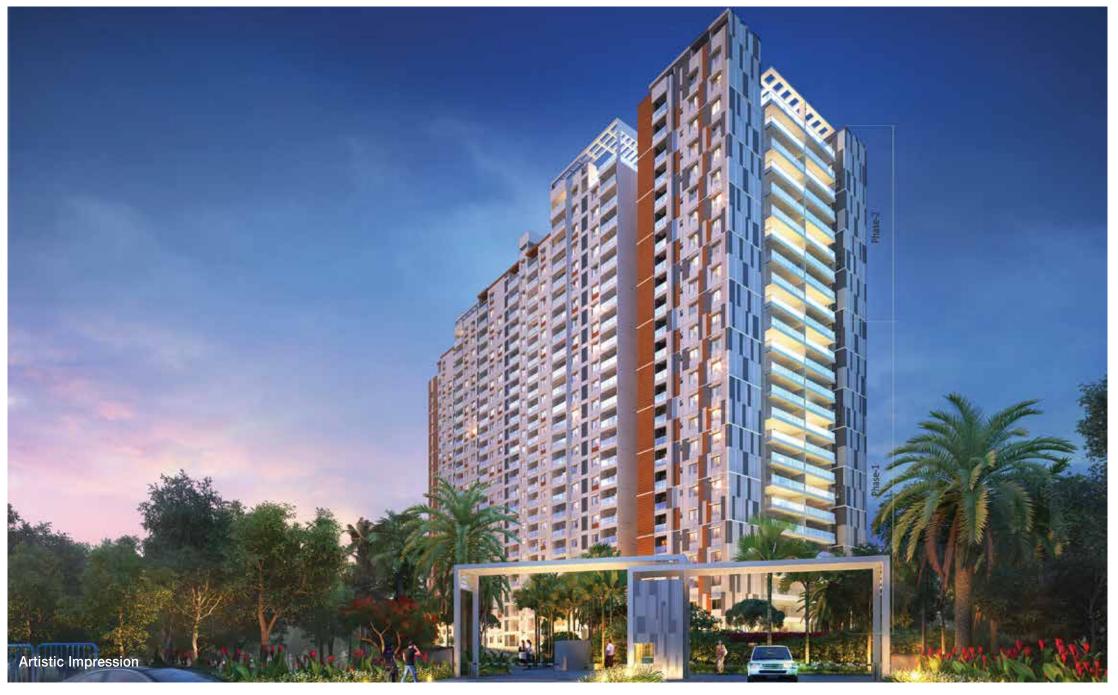

# ADARSH LAKEFRONT

Outer Ring Road, Next to Intel

# For a glorious view called life

There's no better way to enhance your mood than gaze at the sunlight shimmering over a lake, to watch a flock of birds performing their aquatic ballet or to watch the moonlight reflected serenely on the silent waters. There is no better place to experience that feeling than at Adarsh Palm Retreat Lakefront, premium homes located on Outer Ring Road, next to Intel.

Overlooking the placid Saulkere Lake, which is a 50 acre haven for bird and aquatic life, Adarsh Palm Retreat Lakefront is a luxury offering that, in addition to the splendid view of the lake, is planned with 70% open space. It is exquisitely landscaped, with a lagoon pool, tree plaza, a skating rink and all the other life-enhancing features that make living here an absolute delight.

Adarsh Palm Retreat Lakefront consists of 2, 3 & 4 bedroom luxury flats, ranging from 124.58 sq.mt/1341 sq.ft to 271.00 sq.mt/2917 sq.ft, and a spacious well-designed clubhouse. These premium homes are crafted to the renowned Adarsh standard of excellence and are close to workplaces, shopping malls, hospitals, schools and to all that is your other lifestyle in the city.