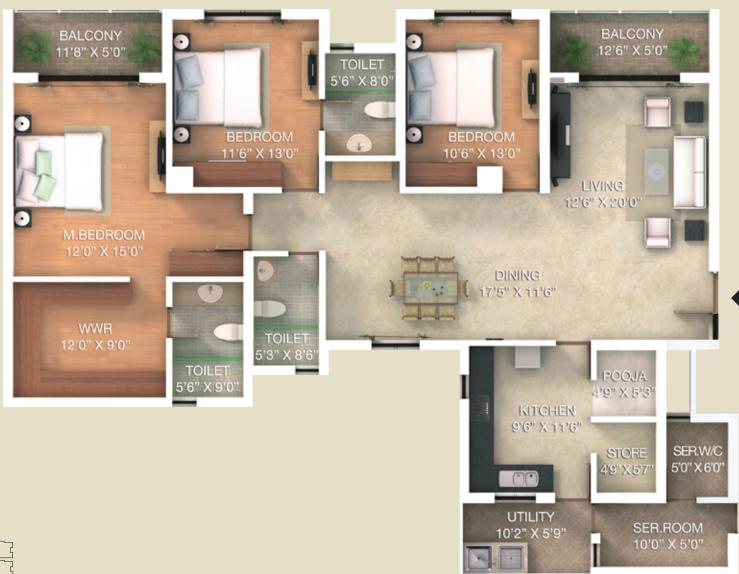

# **TYPE - 4A**4 BEDROOM

The furniture/fixture shown in the floor plans are purely indicative and are not a part of the actual offering. Any interested party should verify all information including designs, plans, specifications, facilities, features, payment schedules, terms of sales, etc independently with the 'agreement of sales' and or Adarsh Group prior to concluding any decision for buying in this project.

| SBUA     |         | CARPET   | AREA    |
|----------|---------|----------|---------|
| SQ. MTS. | SQ. FT. | SQ. MTS. | SQ. FT. |
| 271.00   | 2917    | 187.20   | 2015    |