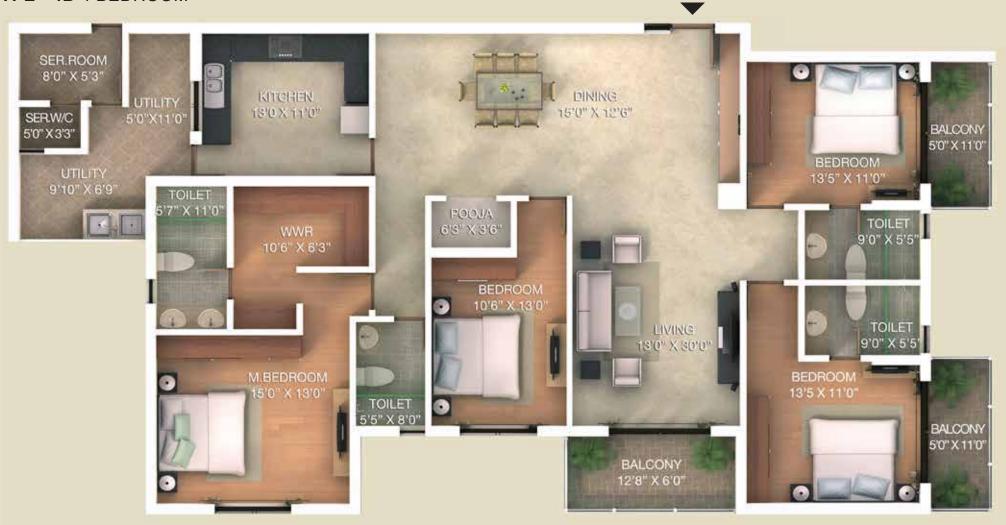

## 3 BEDROOM

| SBUA     |         | CARPET   | AREA    |
|----------|---------|----------|---------|
| SQ. MTS. | SQ. FT. | SQ. MTS. | SQ. FT. |
| 205.5    | 2212    | 144.46   | 1555    |

SER.ROOM

10'0" X 5'0"