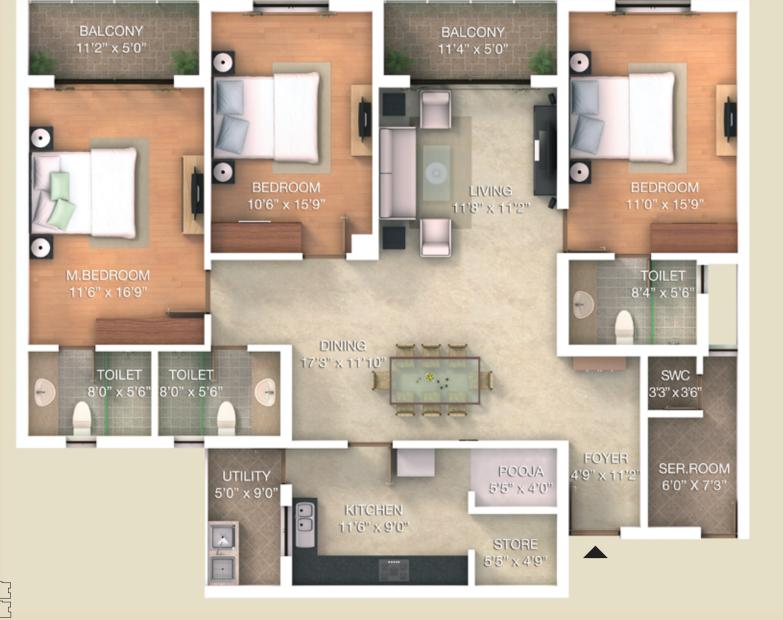

# **TYPE - 4A**4 BEDROOM

The furniture/fixture shown in the floor plans are purely indicative and are not a part of the actual offering. Any interested party should verify all information including designs, plans, specifications, facilities, features, payment schedules, terms of sales, etc independently with the 'agreement of sales' and or Adarsh Group prior to concluding any decision for buying in this project.

| SBUA     |         | CARPET   | AREA    |
|----------|---------|----------|---------|
| SQ. MTS. | SQ. FT. | SQ. MTS. | SQ. FT. |
| 271.00   | 2917    | 187.20   | 2015    |