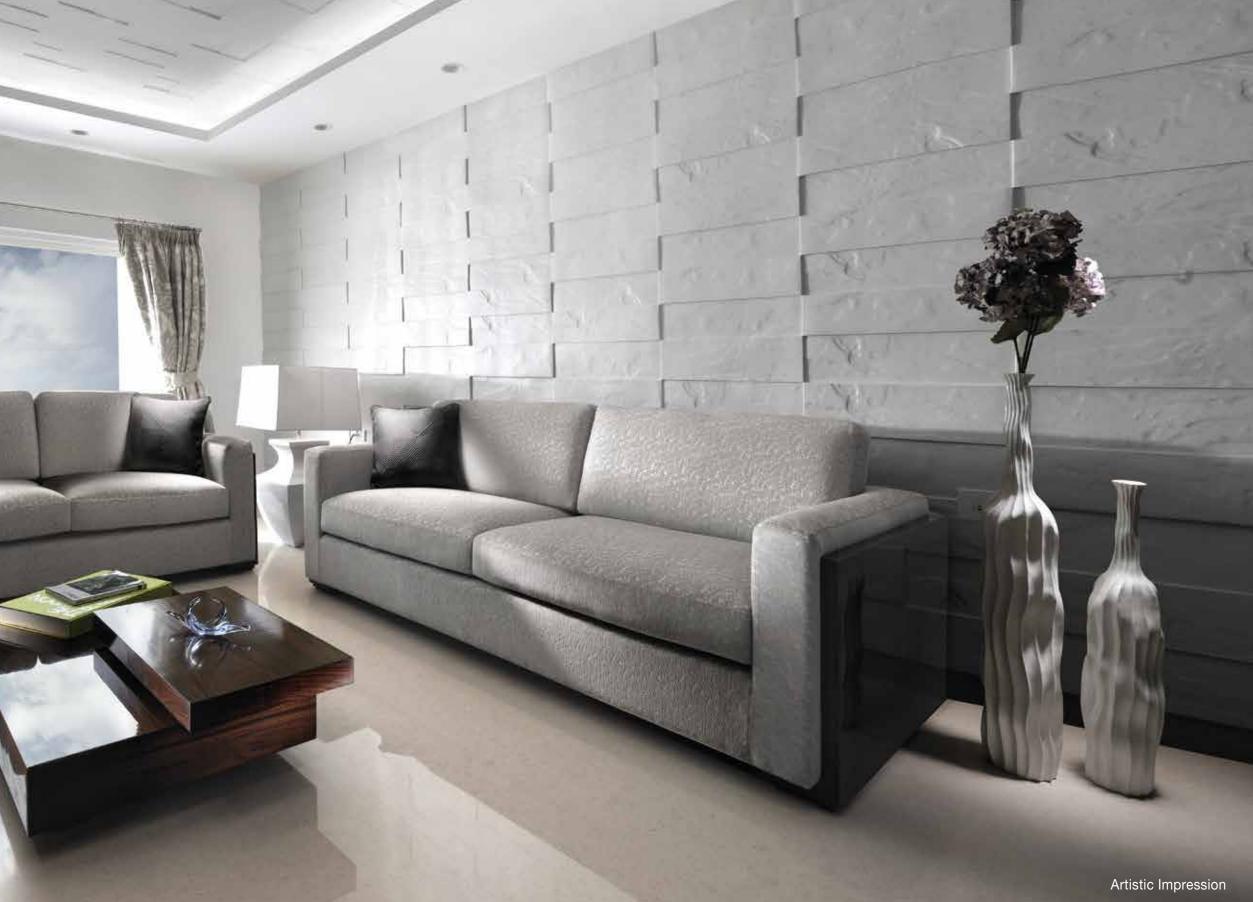

### 2. INTERNAL FINISH:

 All internal walls smoothly finished with plastering in all flats.

### 3. FLOORING:

- Good quality vitrified tiles in living and dining areas of all flats.
- Laminated wooden flooring in all bedrooms.
- Good quality vitrified tile flooring in kitchen.
- · Ceramic tiles in balconies and utility area.
- Granite flooring in ground floor lift lobbies and vitrified tiles in all other floor lift lobbies.