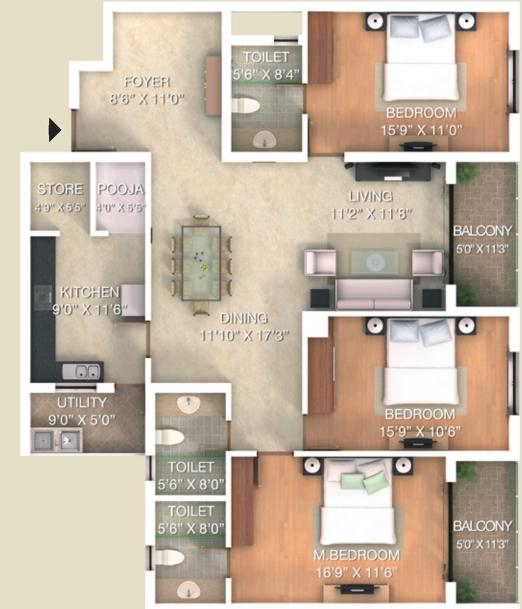

| SBUA     |         | CARPET   | AREA    |
|----------|---------|----------|---------|
| SQ. MTS. | SQ. FT. | SQ. MTS. | SQ. FT. |
| 124.58   | 1341    | 81.94    | 882     |

TYPE - 3D 3 BEDROOM

The furniture/fixture shown in the floor plans are purely indicative and are not a part of the actual offering. Any interested party should verify all information including designs, plans, specifications, facilities, features, payment schedules, terms of sales, etc independently with the 'agreement of sale' and or Adarsh Group prior to concluding any decision for buying in this project.

| SBUA     |         | CARPET AREA |         |
|----------|---------|-------------|---------|
| SQ. MTS. | SQ. FT. | SQ. MTS.    | SQ. FT. |
| 179.77   | 1935    | 126.72      | 1364    |