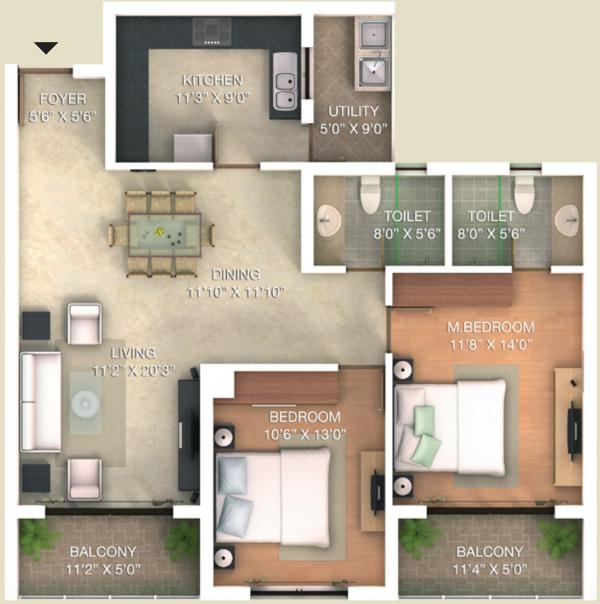

# **TYPE - 2B**2 BEDROOM

The furniture/fixture shown in the floor plans are purely indicative and are not a part of the actual offering. Any interested party should verify all information including designs, plans, specifications, facilities, features, payment schedules, terms of sales, etc independently with the 'agreement of sale' and or Adarsh Group prior to concluding any decision for buying in this project.

| SBUA     |         | CARPET   | AREA    |
|----------|---------|----------|---------|
| SQ. MTS. | SQ. FT. | SQ. MTS. | SQ. FT. |
| 124.58   | 1341    | 81.94    | 882     |