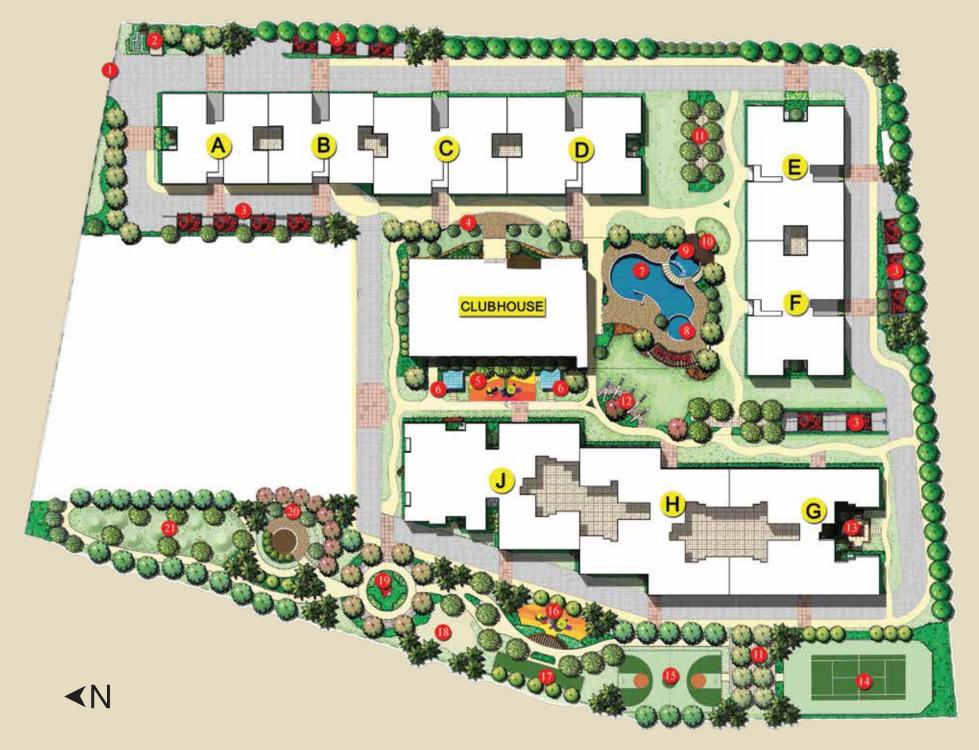

# Key Plan

# Legend:

- 1. Main Entry / Exit
- 2. Security Cabin
- 3. Ramp to Basement
- 4. Planter Box
- 5. Kids' Play Area
- 6. Caretaker Pavilion
- 7. Main Pool
- 8. Kids' Pool
- 9. Lagoon Pool
- 10. Viewing Deck
- 11. Tree Plaza
- 12. Therapeutic Walking Zone
- 13. Quiet Zone
- 14. Tennis Court
- 15. Multipurpose Court
- 16. Kids' Play Area
- 17. Cricket Practising Net
- 18. Skating Rink
- 19. Circular Plaza
- 20. Mini Amphitheatre
- 21. Play Lawn Mounds