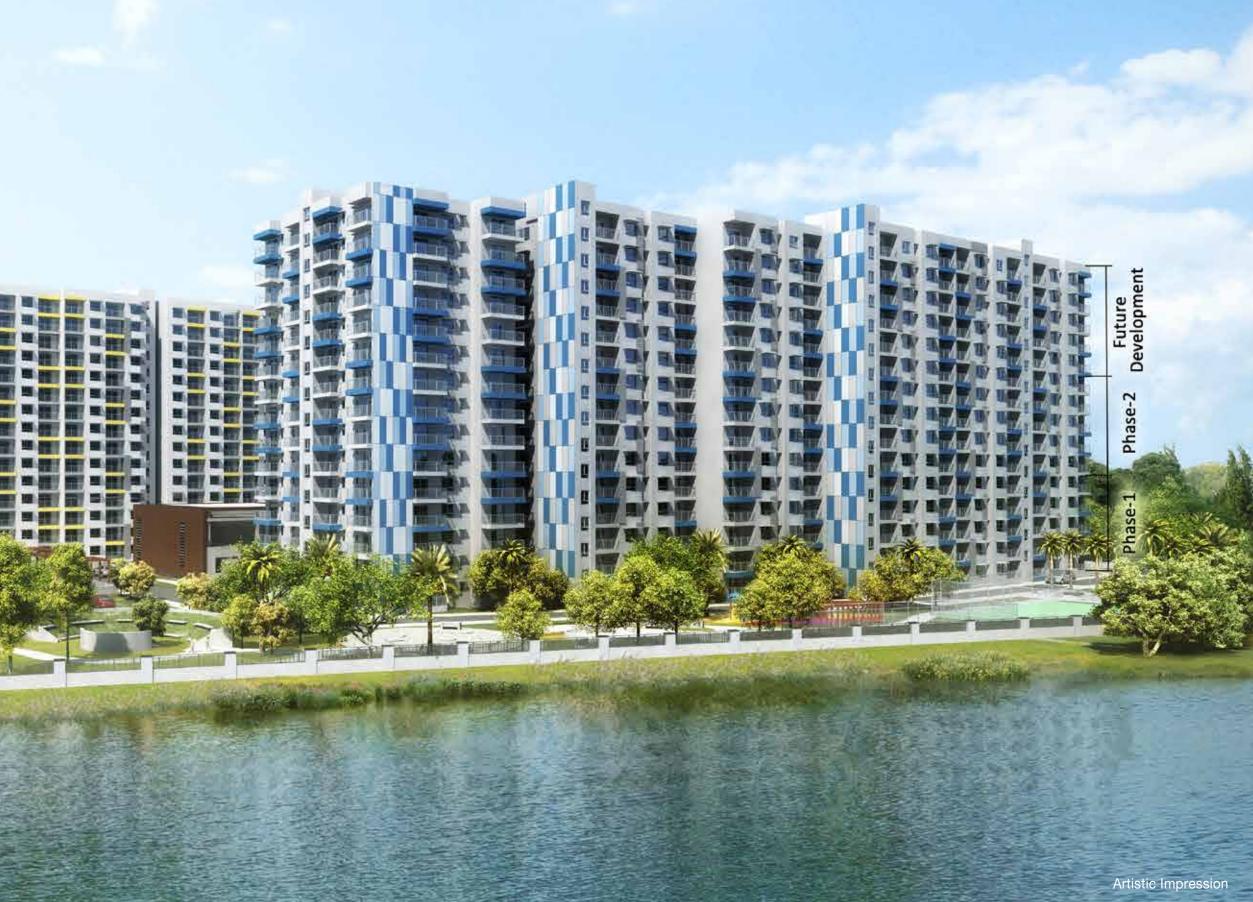

# For a glorious view called life

There's no better way to enhance your mood than gaze at the sunlight shimmering over a lake, to watch a flock of birds performing their aquatic ballet or to watch the moonlight reflected serenely on the silent waters. There is no better place to experience that feeling than at Adarsh Palm Retreat Lakefront, premium homes located on Outer Ring Road, next to Intel.

Overlooking the placid Saulkere Lake, which is a 50 acre haven for bird and aquatic life, Adarsh Palm Retreat Lakefront is a luxury offering that, in addition to the splendid view of the lake, is planned with 70% open space. It is exquisitely landscaped, with a lagoon pool, tree plaza, a skating rink and all the other life-enhancing features that make living here an absolute delight.

Adarsh Palm Retreat Lakefront consists of 2, 3 & 4 bedroom luxury flats, ranging from 124.58 sq.mt/1341 sq.ft to 271.00 sq.mt/2917 sq.ft, and a spacious well-designed clubhouse. These premium homes are crafted to the renowned Adarsh standard of excellence and are close to workplaces, shopping malls, hospitals, schools and to all that is your other lifestyle in the city.