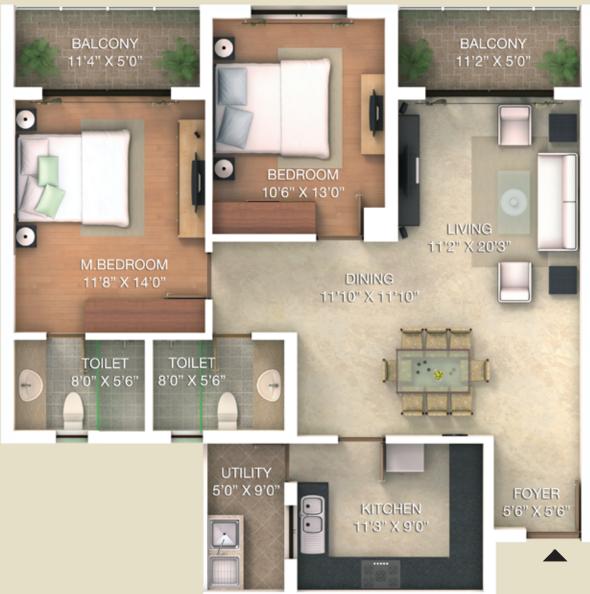

# **TYPE - 2B**2 BEDROOM

The furniture/fixture shown in the floor plans are purely indicative and are not a part of the actual offering. Any interested party should verify all information including designs, plans, specifications, facilities, features, payment schedules, terms of sales, etc independently with the 'agreement of sale' and or Adarsh Group prior to concluding any decision for buying in this project.

| SBUA     |         | CARPET   | AREA    |
|----------|---------|----------|---------|
| SQ. MTS. | SQ. FT. | SQ. MTS. | SQ. FT. |
| 124.58   | 1341    | 81.94    | 882     |