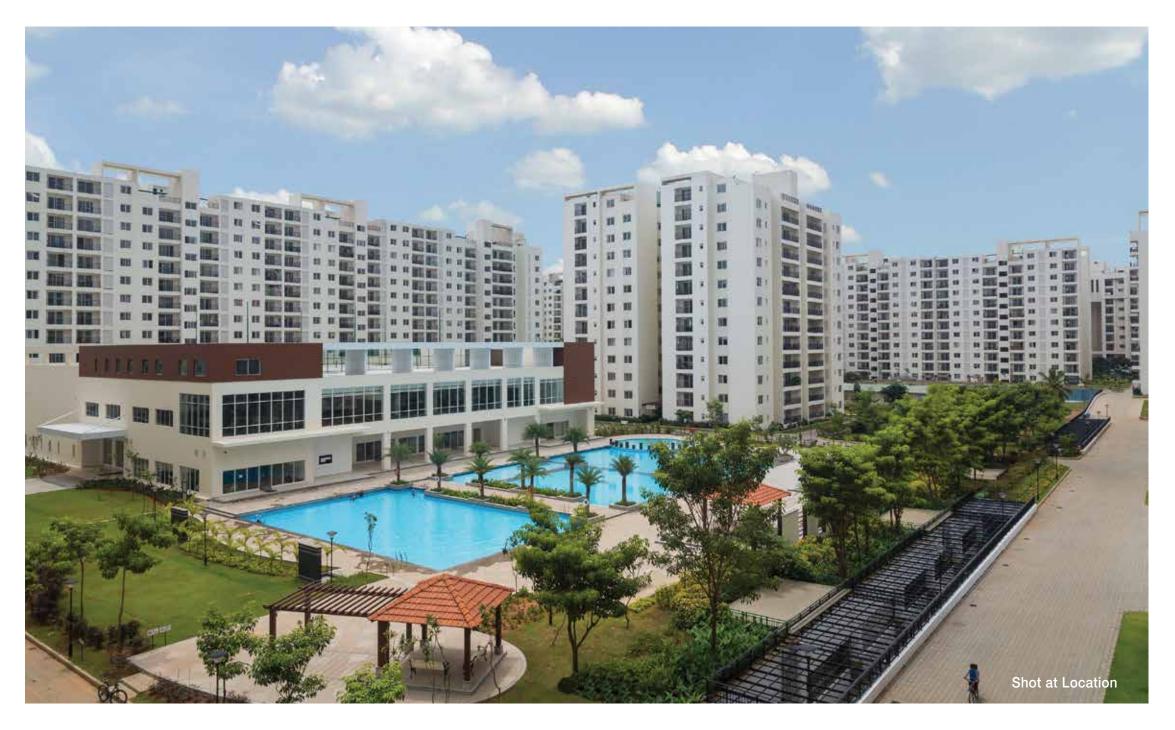

# For a glorious view called life

There's no better way to enhance your mood than gaze at the sunlight shimmering over a lake, to watch a flock of birds performing their aquatic ballet or to watch the moonlight reflected serenely on the silent waters. There is no better place to experience that feeling than at Adarsh Palm Retreat Lakefront, premium homes located on Outer Ring Road, next to Intel.

Overlooking the placid Saulkere Lake, which is a 50 acre haven for bird and aquatic life, Adarsh Palm Retreat Lakefront is a luxury offering that, in addition to the splendid view of the lake, is planned with 70% open space. It is exquisitely landscaped, with a lagoon pool, tree plaza, a skating rink and all the other life-enhancing features that make living here an absolute delight.

Adarsh Palm Retreat Lakefront consists of 2, 3 & 4 bedroom luxury flats, ranging from 124.58 sq.mt/1341 sq.ft to 271.00 sq.mt/2917 sq.ft, and a spacious well-designed clubhouse. These premium homes are crafted to the renowned Adarsh standard of excellence and are close to workplaces, shopping malls, hospitals, schools and to all that is your other lifestyle in the city.