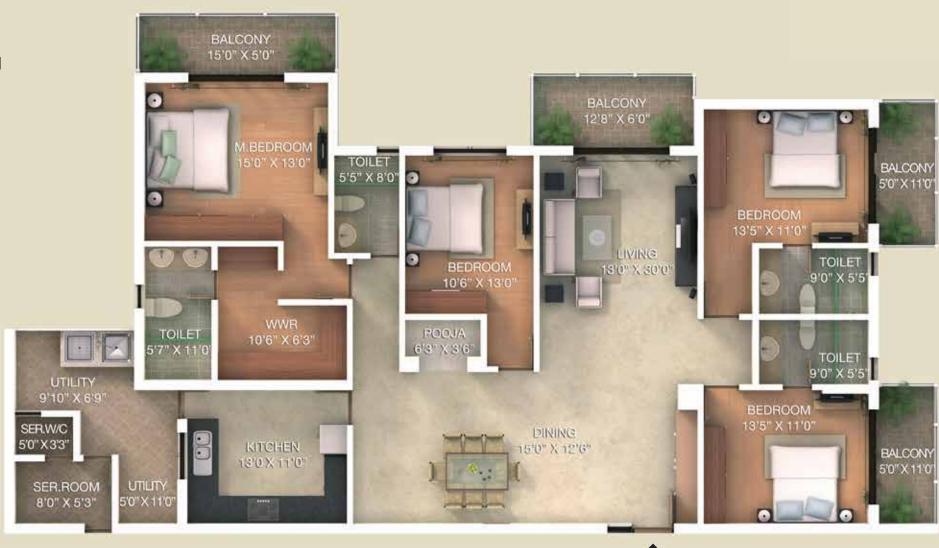

# **TYPE - 4A**4 BEDROOM

The furniture/fixture shown in the floor plans are purely indicative and are not a part of the actual offering. Any interested party should verify all information including designs, plans, specifications, facilities, features, payment schedules, terms of sales, etc independently with the 'agreement of sales' and or Adarsh Group prior to concluding any decision for buying in this project.

| SBUA     |         | CARPET   | AREA    |
|----------|---------|----------|---------|
| SQ. MTS. | SQ. FT. | SQ. MTS. | SQ. FT. |
| 271.00   | 2917    | 187.20   | 2015    |