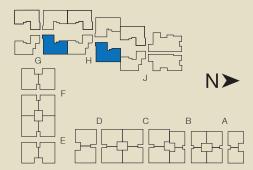

# Key Plan

# Legend:

- 1. Main Entry / Exit
- 2. Security Cabin
- 3. Ramp to Basement
- 4. Planter Box
- 5. Kids' Play Area
- 6. Caretaker Pavilion
- 7. Main Pool
- 8. Kids' Pool
- 9. Lagoon Pool
- 10. Viewing Deck
- 11. Tree Plaza
- 12. Therapeutic Walking Zone
- 13. Quiet Zone
- 14. Tennis Court
- 15. Multipurpose Court
- 16. Kids' Play Area
- 17. Cricket Practising Net
- 18. Skating Rink
- 19. Circular Plaza
- 20. Mini Amphitheatre
- 21. Play Lawn Mounds