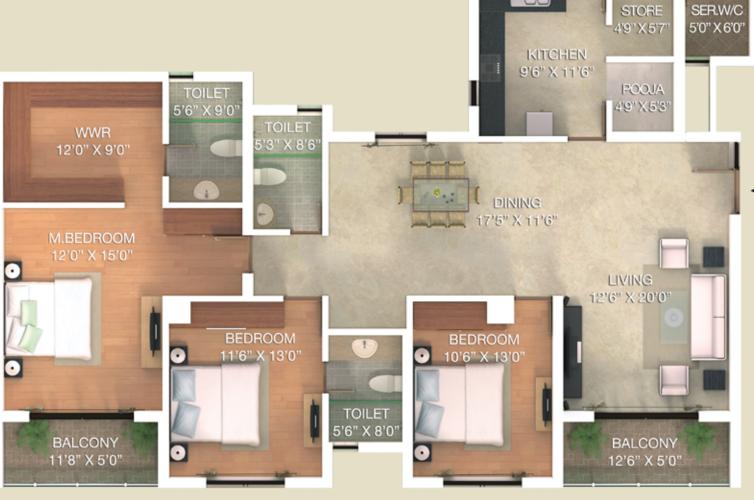

# **TYPE - 4A**4 BEDROOM

The furniture/fixture shown in the floor plans are purely indicative and are not a part of the actual offering. Any interested party should verify all information including designs, plans, specifications, facilities, features, payment schedules, terms of sales, etc independently with the 'agreement of sales' and or Adarsh Group prior to concluding any decision for buying in this project.

| SBUA     |         | CARPET   | AREA    |
|----------|---------|----------|---------|
| SQ. MTS. | SQ. FT. | SQ. MTS. | SQ. FT. |
| 271.00   | 2917    | 187.20   | 2015    |