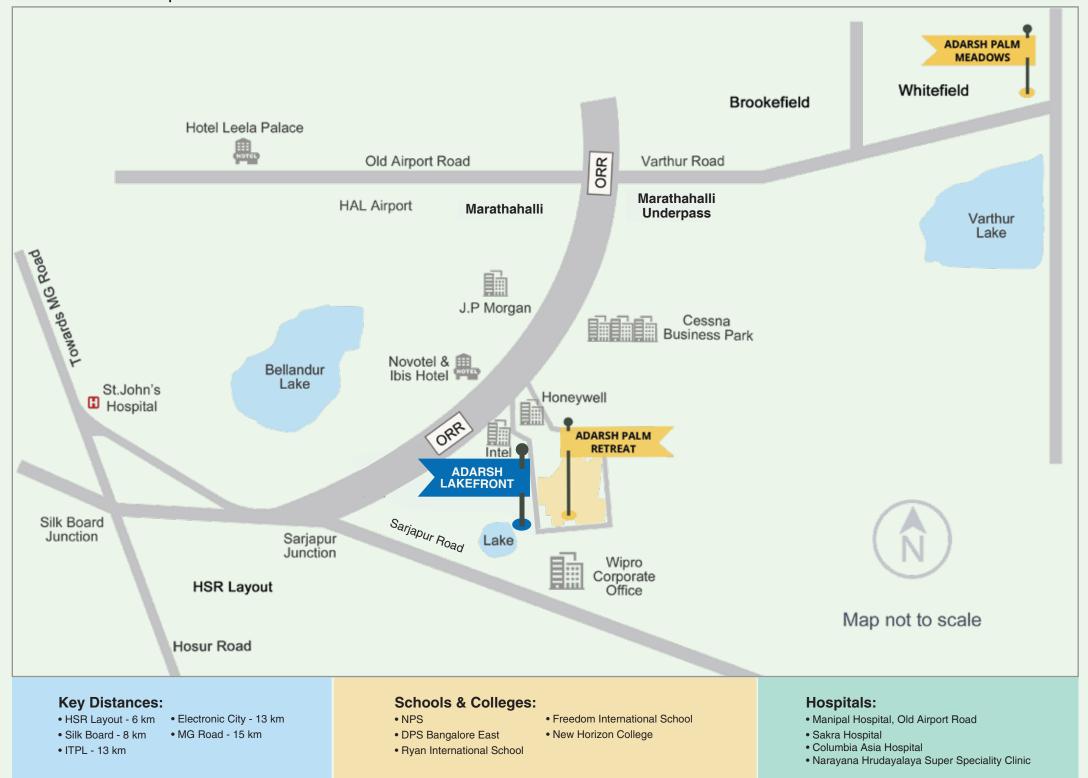

SBUA     |         | CARPET   | AREA    |
|----------|---------|----------|---------|
| SQ. MTS. | SQ. FT. | SQ. MTS. | SQ. FT. |
| 271.00   | 2917    | 187.20   | 2015    |

### TYPE - 4B 4 BEDROOM





The furniture/fixture shown in the floor plans are purely indicative and are not a part of the actual offering. Any interested party should verify all information including designs, plans, specifications, facilities, features, payment schedules, terms of sales, etc independently with the 'agreement of sale' and or Adarsh Group prior to concluding any decision for buying in this project.

| SBUA     |         | CARPET AREA |         |
|----------|---------|-------------|---------|
| SQ. MTS. | SQ. FT. | SQ. MTS.    | SQ. FT. |
| 262.36   | 2824    | 187.11      | 2014    |

# Location Map



# SENSE & SUSTAINABILITY

A passionate level of detail has been followed in the selection of materials and the design of pathways, roads, civic facilities and gardens that will transcend homeowners into a league that's similar to what is experienced in the most elite residential areas around the world. We have envisioned a comprehensive system that is optimised and value-engineered to function efficiently and stand the test of time.

### PEDESTRIAN INFRASTRUCTURE

Adarsh Palm Retreat Lakefront is designed to be a pedestrian-friendly, gated community. The infrastructure is designed to ensure safety, so you can rediscover the joys of walking.

- Strategically-placed ramps act as transition on to the road.
- Cross-walks and stop signs are illuminated by state-of the-art street lights.
- Gre