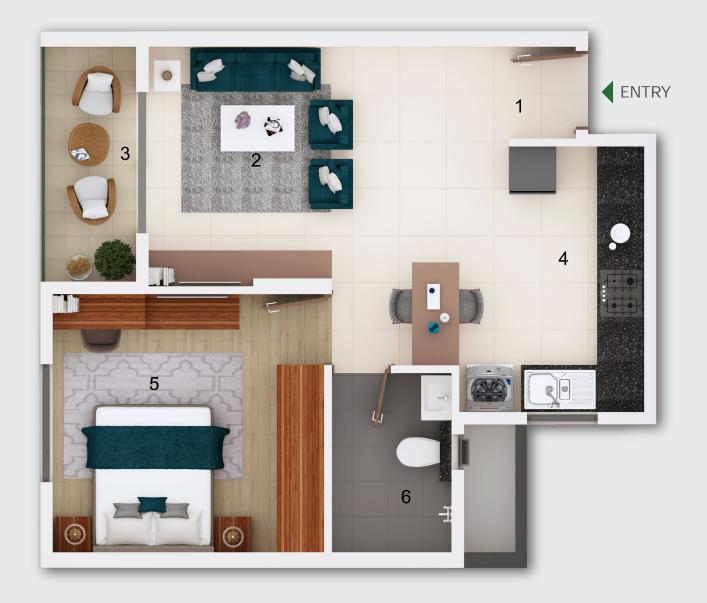

## 1 BHK

## LEGEND

| 1 | ENTRY           | 2'9" X 3'10"          |  |
|---|-----------------|-----------------------|--|
| 2 | LIVING / DINING | 15'0" X 13'4" (10'0') |  |
| З | BALCONY         | 4'0" X 9'10"          |  |
| 4 | KITCHEN         | 7'9" X 11'1"          |  |
| 5 | BEDROOM         | 11'4" X 10'9"         |  |
| 6 | C.TOILET        | 5'0" X 7'6"           |  |
|   |                 |                       |  |

|        | CARPET AREA | SUPER<br>BUILT-UP AREA |
|--------|-------------|------------------------|
| SQ.MT. | 39.51       | 59.92                  |
| SQ.FT. | 425.29      | 645.00                 |