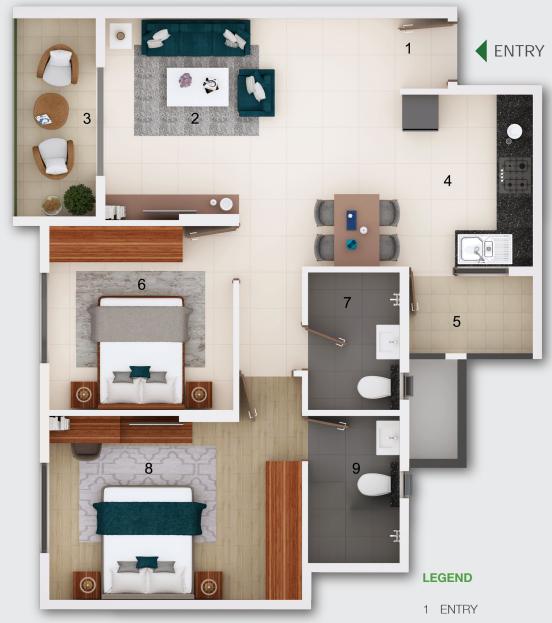

## **2 BHK**

| 1 | ENTRY           | 2'7" X 3'10"          |
|---|-----------------|-----------------------|
| 2 | LIVING / DINING | 16'0" X 13'6" (11'0') |
| 3 | BALCONY         | 4'6" X 10'9"          |
| 4 | KITCHEN         | 7'3" X 9'4"           |
| 5 | UTILITY         | 6'9" X 4'2"           |
| 6 | BEDROOM         | 10'0" X 10'0"         |
| 7 | C.TOILET        | 5'0" X 7'6"           |
| 8 | MASTER BEDROOM  | 13'9" X 10'0"         |
| 9 | M.TOILET        | 5'0" X 8'0"           |

|        | CARPET AREA | SUPER<br>BUILT-UP AREA |
|--------|-------------|------------------------|
| SQ.MT. | 59.72       | 91.97                  |
| SQ.FT. | 642.83      | 990.00                 |