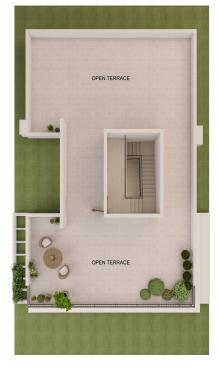

Terrace

| Floor Plans<br>🖗             |         |         |
|------------------------------|---------|---------|
| A-2<br>45' x 75' West Facing |         |         |
| Area In                      | SQ. FT. | SQ. MT. |
| Site Area                    | 3375.00 | 313.55  |
| Built Up Area                | 4228.00 | 392.79  |
| Carpet Area                  | 2978.00 | 276.66  |
|                              |         |         |