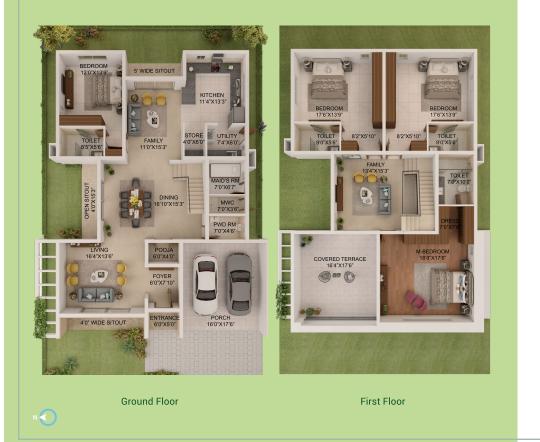

Terrace

| Floor Plans<br>🖗             |         |         |
|------------------------------|---------|---------|
| A-2<br>45' x 75' West Facing |         |         |
| Area In                      | SQ. FT. | SQ. MT. |
| Site Area                    | 3375.00 | 313.55  |
| Built Up Area                | 4228.00 | 392.79  |
| Carpet Area                  | 2978.00 | 276.66  |
|                              |         |         |