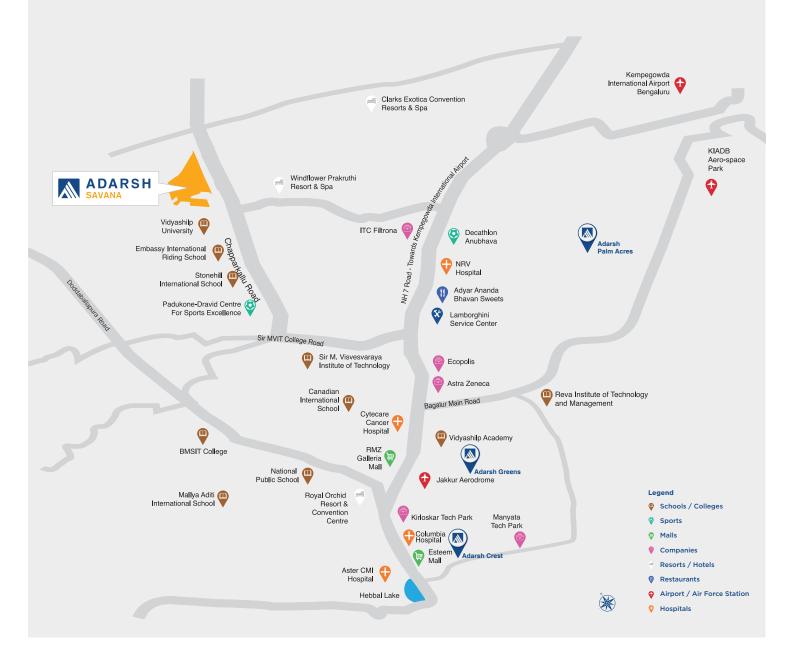

# **Amenities**

Mini Golf Putting

Badminton Courts

Themed Gardens

| Ì  | Malls & Entertainment |        |
|----|-----------------------|--------|
|    | Decathlon Anubhava    | 15 min |
|    | RMZ Galleria Mall     | 25 min |
|    | Esteem Mall           | 23 min |
| 41 |                       |        |
|    | Angsana Spa & Resort  | 20 min |
|    | Clarks Exotica        | 15 min |
|    | Club Cabana           | 15 min |
|    | Goldfinch Retreat     | 09 min |
|    | McDonalds             | 12 min |
|    | Adyar Anand Bhavan    | 15 min |
|    |                       |        |

#### **Schools / Colleges**

0

|   | Ryan International School     | 18 min |
|---|-------------------------------|--------|
|   | Canadian International School | 22 min |
|   | Delhi Public School           | 25 min |
|   | MVIT Engineering College      | 12 min |
|   | Reva Institute of Technology  | 25 min |
|   | Nagarjuna Degree College      | 22 min |
| ) | Hospitals                     |        |
|   | Manipal Hospital              | 16 min |
|   | Cytecare                      | 20 min |
|   | Agarwal Hospital              | 20 min |

Bangalore Baptist Hospital 32 min