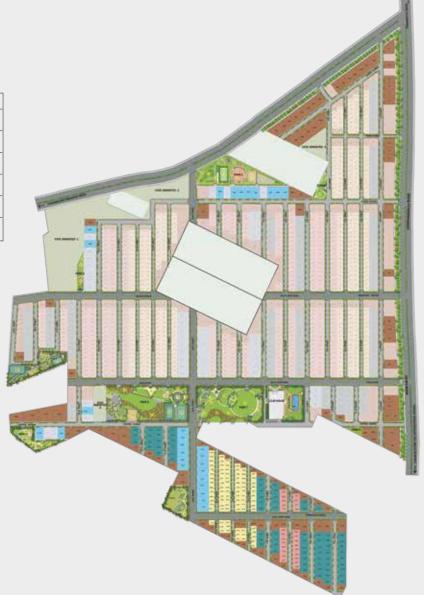

# **Master Plan**

| Plot           | Plot Size (Ft) | Plot Size In (M) | Туре     |  |
|----------------|----------------|------------------|----------|--|
|                | 30 x 40        | 9.14 x 12.19     | Sapphire |  |
|                | 30 x 50        | 9.14 x 15.24     | Ruby     |  |
|                | 40 x 60        | 12.19 x 18.28    | Diamond  |  |
|                | 50 x 80        | 15.24 x 24.38    | Platinum |  |
|                | Various sizes  |                  | Premium  |  |
| Sold out plots |                |                  |          |  |

#### Park - 1

- 1. Elders' chit chat zone
- 2. Herbal garden
- 3. Meditation pavilion with seat
- 4. Reflexology pathway
- 5. Pet park

#### Park - 2

- 1. Gathering zone
- 2. Sand pit with climbing wall
- 3. Elders' relaxing zone
- 4. Pet park
- 5. Pergola with seater
- 6. Reflexology pathway
- 7. Palm court

#### Park - 3

- 1. Children's play area
- 2. Sand pit with climbing wall
- 3. Elders' chit chat zone
- 4. Floral garden
- 5. Pet park
- 6. Multipurpose court
- 7. Sand volleyball

#### Park - 4

- 1. Children's play on lawn
- 2. Reflexology pathway
- 3. Elders' chit chat zone

#### Park - 5

- 1. Mini golf putting
- 2. Pavillion with seater below
- 3. Cricket pitch
- 4. Multipurpose court
- 5. Meditation zone
- 6. Multipurpose maidan
- 7. Sand volleyball
- 8. Skating rink
- 9. Overhead tank

#### Park - 6

1. Gathering zone

#### Park - 7

- 1. Children's play area on lawn
- 2. Children's play area on EPDM
- 3. Floral garden
- 4. Tree court- flowering trees

- 5. Swing park
- 6. Music and trampoline park
- 7. Shipwreck park
- 8. Seating gallery
- 9. Multipurpose lawn
- 10. Repose zone
- 11. Afforestation belt

#### Park - 8

- 1. Unique tree court
- 2. Palm court
- 3. Rock garden
- 4. Zen garden
- 5. Afforestation belt
- 6. Maze garden
- 7. Butterfly garden & fruit orchard
- 9. Community kitchen garden
- 10. Open air theatre
- 11. Giant chess, ludo, snake & ladder, hopscotch
- 12. Tennis court
- 13. Basketball court
- 14. Sand volleyball court