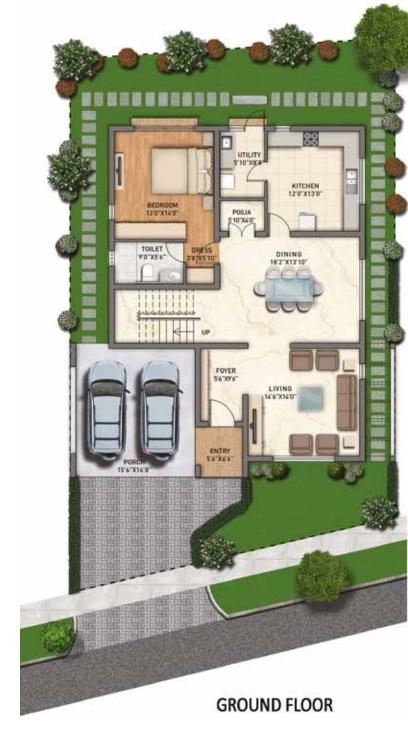

42' 3" X 69' 4" WEST FACING

| SITE AREA |         | BUILT UP AREA |         | CARPET AREA |         |
|-----------|---------|---------------|---------|-------------|---------|
| SQ. FT.   | SQ. MT. | SQ. FT.       | SQ. MT. | SQ. FT.     | SQ. MT. |
| 2775      | 257.80  | 3035          | 281.96  | 2481        | 230.49  |

\* Built-up area indicated includes staircase headroom area. \*\* Odd size plot.

The furniture, fixtures, stepping stones and landscaping shown all around the villa are artistic impressions that are only indicative and are not a part of the offering. Any interested party should verify all the information including designs, plans, specifications, facilities, features, payment schedules, terms of sales, etc independently with the 'agreement for sale' and/or Adarsh Developers prior to concluding any decision for buying in this project.