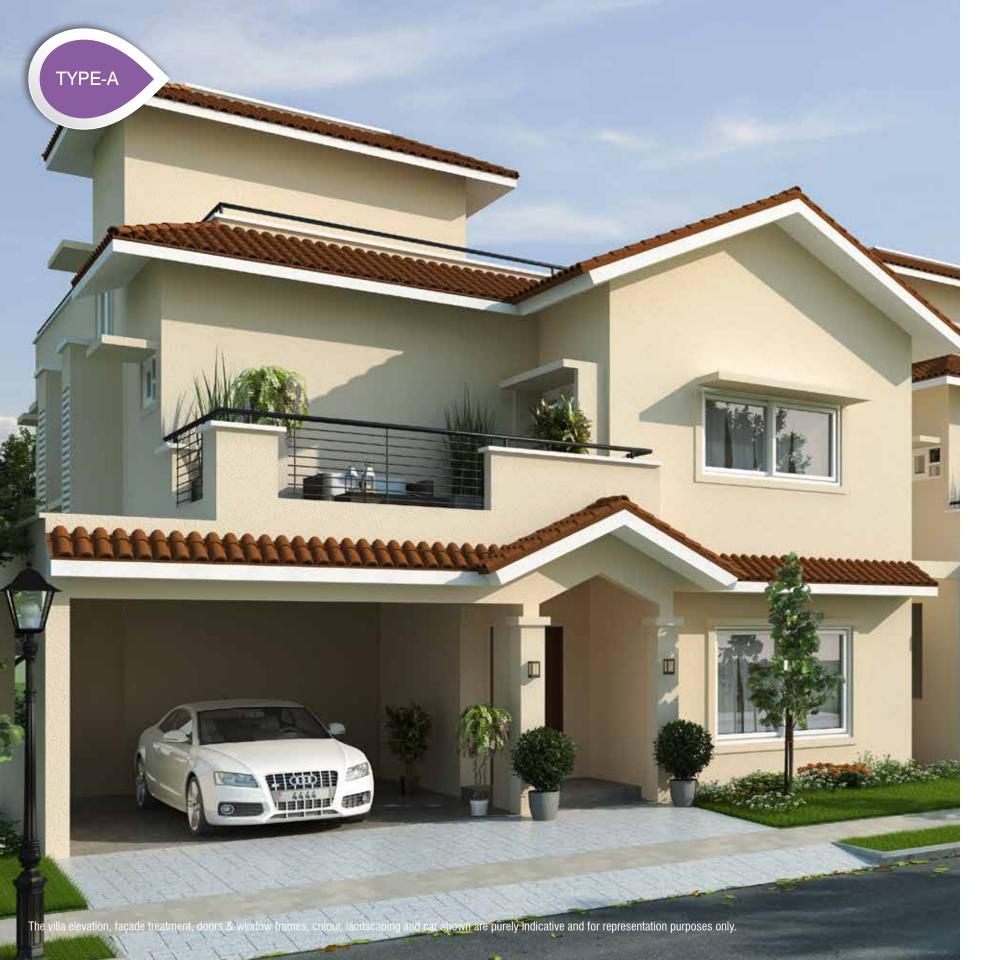

42' 3" X 69' 4" WEST FACING

| SITE AREA |         | BUILT UP AREA |         | CARPET AREA |         |
|-----------|---------|---------------|---------|-------------|---------|
| SQ. FT.   | SQ. MT. | SQ. FT.       | SQ. MT. | SQ. FT.     | SQ. MT. |
| 2775      | 257.80  | 3035          | 281.96  | 2481        | 230.49  |

\* Built-up area indicated includes staircase headroom area. \*\* Odd size plot.

The furniture, fixtures, stepping stones and landscaping shown all around the villa are artistic impressions that are only indicative and are not a part of the offering. Any interested party should verify all the information including designs, plans, specifications, facilities, features, payment schedules, terms of sales, etc independently with the 'agreement for sale' and/or Adarsh Developers prior to concluding any decision for buying in this project.