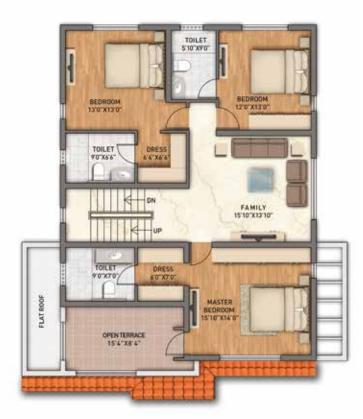

|         | CARPET AREA |         |
|-----------|---------|---------------|---------|-------------|---------|
| SQ. FT.   | SQ. MT. | SQ. FT.       | SQ. MT. | SQ. FT.     | SQ. MT. |
| 2775      | 257.80  | 3035          | 281.96  | 2481        | 230.49  |

\* Built-up area indicated includes staircase headroom area. \*\* Odd size plot.

The furniture, fixtures, stepping stones and landscaping shown all around the villa are artistic impressions that are only indicative and are not a part of the offering. Any interested party should verify all the information including designs, plans, specifications, facilities, features, payment schedules, terms of sales, etc independently with the 'agreement for sale' and/or Adarsh Developers prior to concluding any decision for buying in this project.



FIRST FLOOR