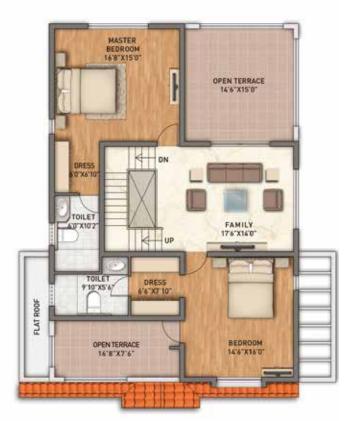

42' 3" X 65' 7" EAST FACING

| SITE AREA |         | BUILT UP |  |
|-----------|---------|----------|--|
| SQ. FT.   | SQ. MT. | SQ. FT.  |  |
| 2750      | 255.48  | 3025     |  |
|           |         |          |  |

\* Built-up area indicated includes staircase headroom area. \*\* Odd size plot.

FIRST FLOOR

## CARPET AREA P AREA SQ. MT. SQ. FT. SQ. MT. 281.03 2348 218.14

The furniture, fixtures, stepping stones and landscaping shown all around the villa are artistic impressions that are only indicative and are not a part of the offering. Any interested party should verify all the information including designs, plans, specifications, facilities, features, payment schedules, terms of sales, etc independently with the 'agreement for sale' and/or Adarsh Developers prior to concluding any decision for buying in this project.