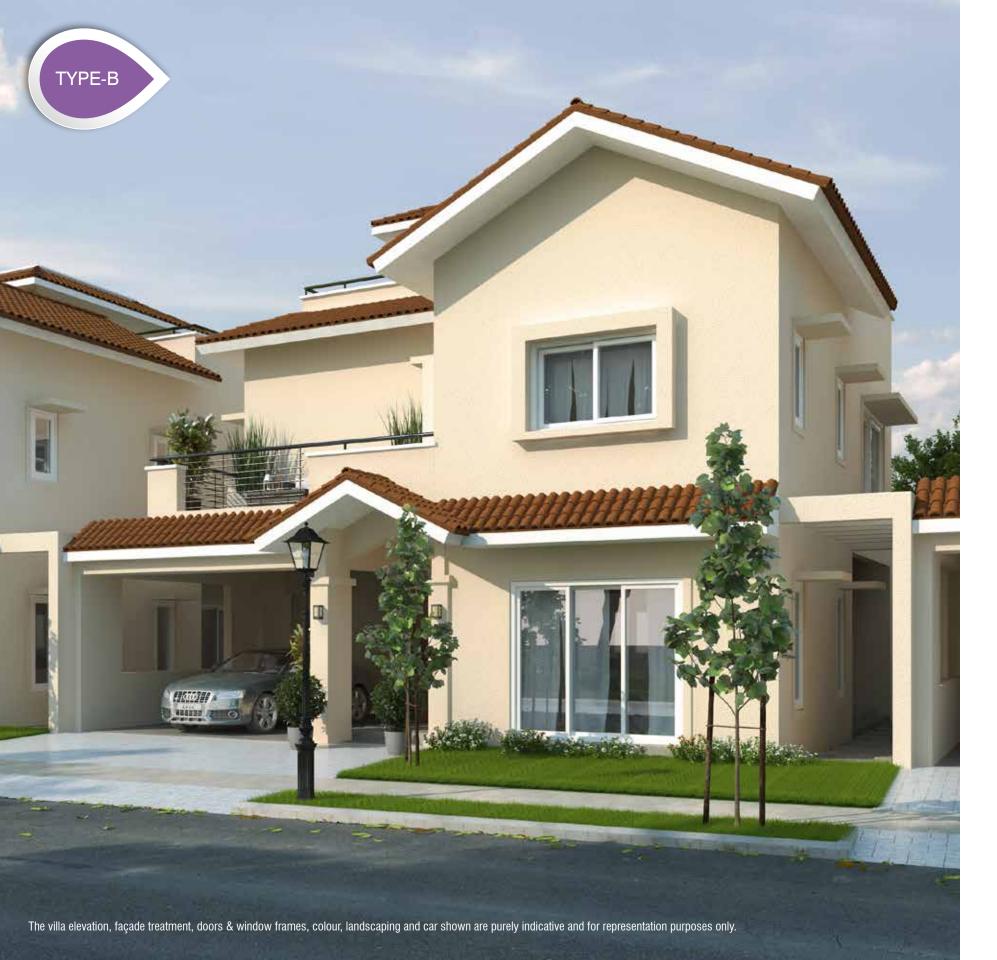

42' 3" X 65' 7" EAST FACING

| SITE AREA |         | BUILT UP |  |
|-----------|---------|----------|--|
| SQ. FT.   | SQ. MT. | SQ. FT.  |  |
| 2750      | 255.48  | 3025     |  |
|           |         |          |  |