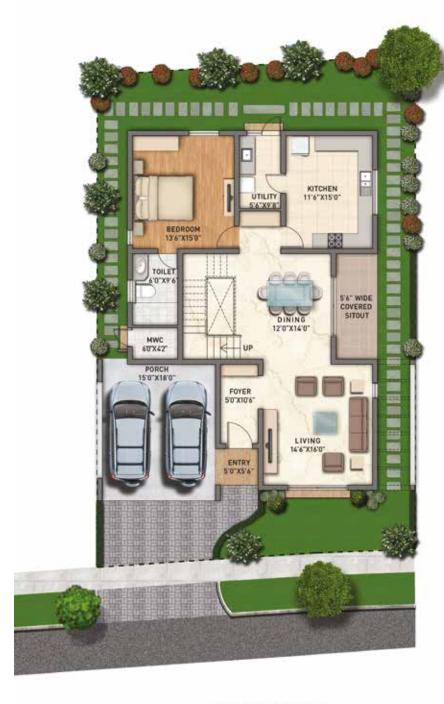

42' 3" X 65' 7" EAST FACING

| SITE AREA |         | BUILT UP |  |
|-----------|---------|----------|--|
| SQ. FT.   | SQ. MT. | SQ. FT.  |  |
| 2750      | 255.48  | 3025     |  |
|           |         |          |  |

\* Built-up area indicated includes staircase headroom area. \*\* Odd size plot.

FIRST FLOOR

## **GROUND FLOOR**

## CARPET AREA P AREA SQ. MT. SQ. FT. SQ. MT. 281.03 2348 218.14

The furniture, fixtures, stepping stones and landscaping shown all around the villa are artistic impressions that are only indicative and are not a part of the offering. Any interested party should verify all the information including designs, plans, specifications, facilities, features, payment schedules, terms of sales, etc independently with the 'agreement for sale' and/or Adarsh Developers prior to concluding any decision for buying in this project.