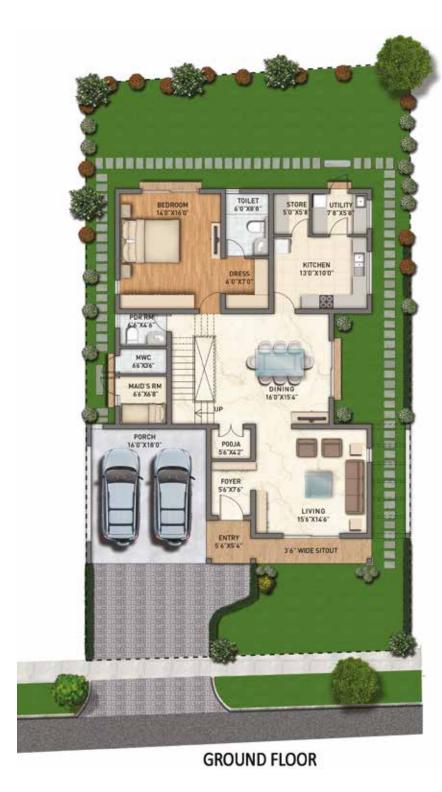

## 45' X 81' 7" EAST FACING

| SITE AREA                                                  |         | BUILT UP AREA |         | CARPET AREA |         |
|------------------------------------------------------------|---------|---------------|---------|-------------|---------|
| SITE AREA                                                  |         | BUILI UF AREA |         |             |         |
| SQ. FT.                                                    | SQ. MT. | SQ. FT.       | SQ. MT. | SQ. FT.     | SQ. MT. |
| 3636                                                       | 337.8   | 3520          | 327     | 2814        | 261.43  |
| * Built-up area indicated includes staircase beadroom area |         |               |         |             |         |

Built-up area indicated includes staircase neadroom area.