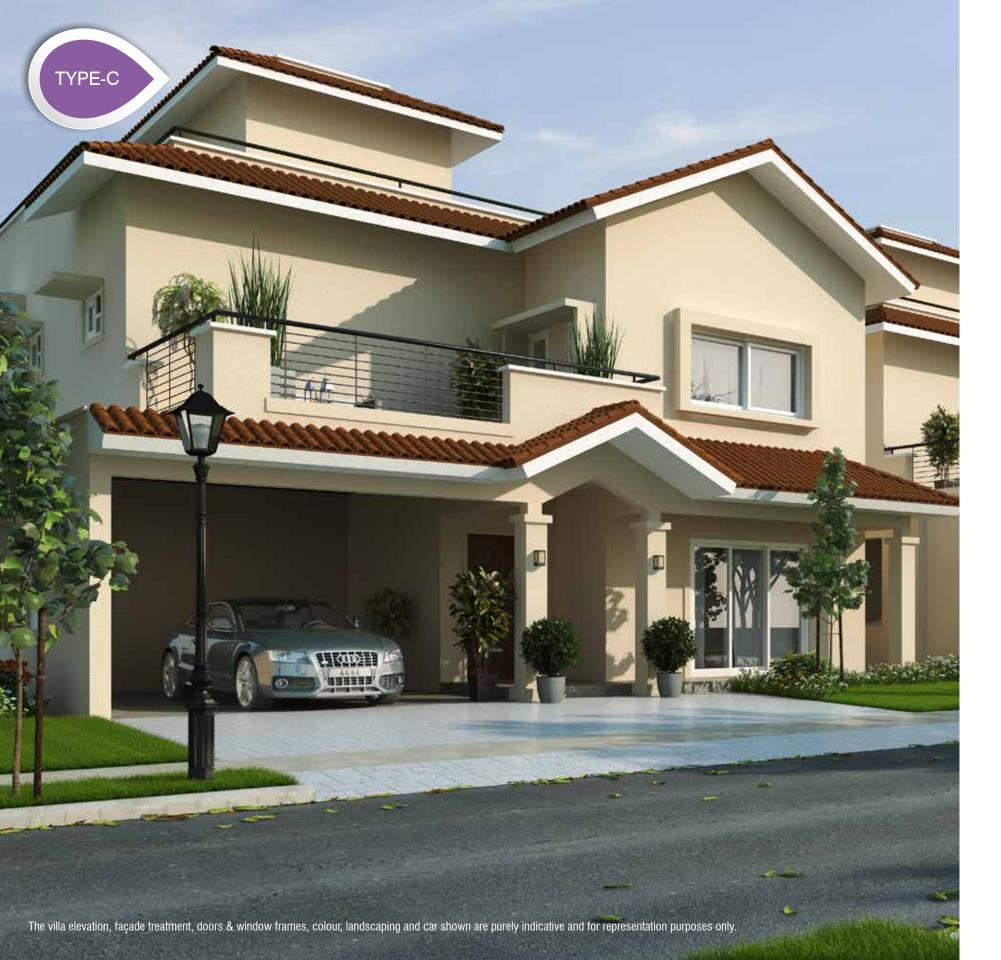

## 45' X 81' 7" EAST FACING

| SITE AREA                                                  |         | BUILT UP AREA |         | CARPET AREA |         |
|------------------------------------------------------------|---------|---------------|---------|-------------|---------|
| SITE AREA                                                  |         | BUILI UF AREA |         |             |         |
| SQ. FT.                                                    | SQ. MT. | SQ. FT.       | SQ. MT. | SQ. FT.     | SQ. MT. |
| 3636                                                       | 337.8   | 3520          | 327     | 2814        | 261.43  |
| * Built-up area indicated includes staircase beadroom area |         |               |         |             |         |